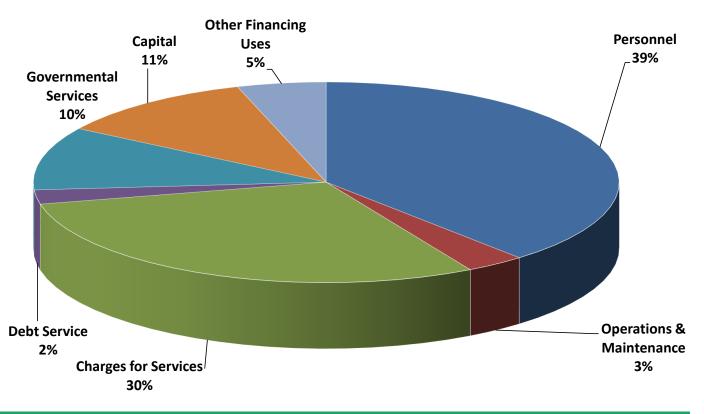

# **2022** Revenues by Category

| 2022 Ex | penditures | by Category |
|---------|------------|-------------|
|---------|------------|-------------|

| Expenditure Type                       | 2  | 021 Adopted | 2022 Adopted      | Increase /       | Percent |
|----------------------------------------|----|-------------|-------------------|------------------|---------|
|                                        |    | Budget      | Budget            | (Decrease)       | Change  |
| Personnel                              | \$ | 228,460,324 | \$<br>254,211,070 | \$<br>25,750,746 | 11.3%   |
| Operations & Maintenance               |    | 20,848,055  | 21,536,063        | 688,008          | 3.3%    |
| Charges for Services                   |    | 179,180,653 | 195,424,494       | 16,243,841       | 9.1%    |
| Debt Service                           |    | 15,168,609  | 15,019,336        | (149,273)        | (1.0%)  |
| Governmental Services                  |    | 61,447,703  | 67,324,528        | 5,876,825        | 9.6%    |
| Capital                                |    | 51,428,393  | <br>73,388,519    | <br>21,960,126   | 42.7%   |
| Total Expenditures                     | \$ | 556,533,737 | \$<br>626,904,010 | \$<br>70,370,273 | 12.6%   |
| Transfers Out                          | \$ | 17,950,536  | \$<br>32,303,422  | \$<br>14,352,886 | 80.0%   |
| Total Expenditures Including Transfers | \$ | 574,484,273 | \$<br>659,207,432 | \$<br>84,723,159 | 14.7%   |