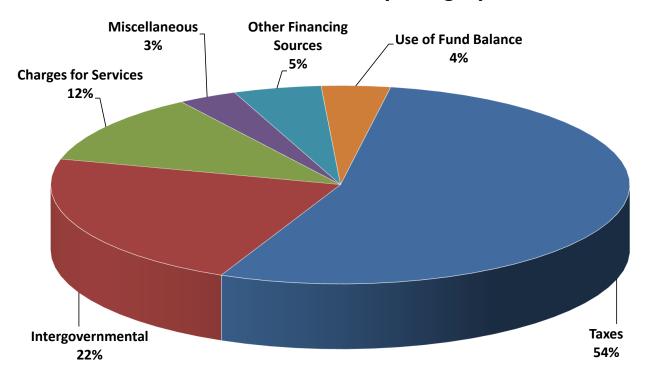

| Revenue Type                       | 2021 Adopted |             | Ż  | 2022 Adopted | _  | Increase /  | Percent |
|------------------------------------|--------------|-------------|----|--------------|----|-------------|---------|
|                                    |              | Budget      |    | Budget       |    | (Decrease)  | Change  |
| Property Tax                       | \$           | 227,188,999 | \$ | 251,007,142  | \$ | 23,818,143  | 10.5%   |
| Sales Tax                          |              | 67,089,910  |    | 79,595,015   |    | 12,505,105  | 18.6%   |
| Highway Users Tax                  |              | 9,011,717   |    | 9,099,698    |    | 87,981      | 1.0%    |
| Specific Ownership Tax             |              | 15,219,047  |    | 16,000,000   |    | 780,953     | 5.1%    |
| Subtotal Taxes                     | \$           | 318,509,673 | \$ | 355,701,855  | \$ | 37,192,182  | 11.7%   |
|                                    |              |             |    |              |    |             |         |
| Licenses & Permits                 | \$           | 2,855,983   | \$ | 2,907,545    | \$ | 51,562      | 1.8%    |
| Intergovernmental                  |              | 135,287,220 |    | 147,783,059  |    | 12,495,839  | 9.2%    |
| Charges for Services               |              | 72,530,170  |    | 76,314,833   |    | 3,784,663   | 5.2%    |
| Fines & Forfeitures                |              | 620,000     |    | 280,000      |    | (340,000)   | (54.8%) |
| Investment Income                  |              | 2,310,500   |    | 1,784,500    |    | (526,000)   | (22.8%) |
| Miscellaneous                      |              | 18,814,086  |    | 16,740,523   |    | (2,073,563) | (11.0%) |
| Total Revenues                     | \$           | 550,927,632 | \$ | 601,512,315  | \$ | 50,584,683  | 9.2%    |
|                                    |              |             |    |              |    |             |         |
| Transfers In                       | \$           | 17,950,536  | \$ | 32,303,422   | \$ | 14,352,886  | 80.0%   |
| Total Revenues Including Transfers | Ś            | 568,878,168 | Ś  | 633,815,737  | Ś  | 64,937,569  | 11.4%   |

# **2022** Revenues by Category

| 2022 Ex | penditures | by Category |
|---------|------------|-------------|
|---------|------------|-------------|

| Expenditure Type                       | 2  | 021 Adopted | 2022 Adopted      | Increase /       | Percent |
|----------------------------------------|----|-------------|-------------------|------------------|---------|
|                                        |    | Budget      | Budget            | (Decrease)       | Change  |
| Personnel                              | \$ | 228,460,324 | \$<br>254,211,070 | \$<br>25,750,746 | 11.3%   |
| Operations & Maintenance               |    | 20,848,055  | 21,536,063        | 688,008          | 3.3%    |
| Charges for Services                   |    | 179,180,653 | 195,424,494       | 16,243,841       | 9.1%    |
| Debt Service                           |    | 15,168,609  | 15,019,336        | (149,273)        | (1.0%)  |
| Governmental Services                  |    | 61,447,703  | 67,324,528        | 5,876,825        | 9.6%    |
| Capital                                |    | 51,428,393  | <br>73,388,519    | <br>21,960,126   | 42.7%   |
| Total Expenditures                     | \$ | 556,533,737 | \$<br>626,904,010 | \$<br>70,370,273 | 12.6%   |
| Transfers Out                          | \$ | 17,950,536  | \$<br>32,303,422  | \$<br>14,352,886 | 80.0%   |
| Total Expenditures Including Transfers | \$ | 574,484,273 | \$<br>659,207,432 | \$<br>84,723,159 | 14.7%   |