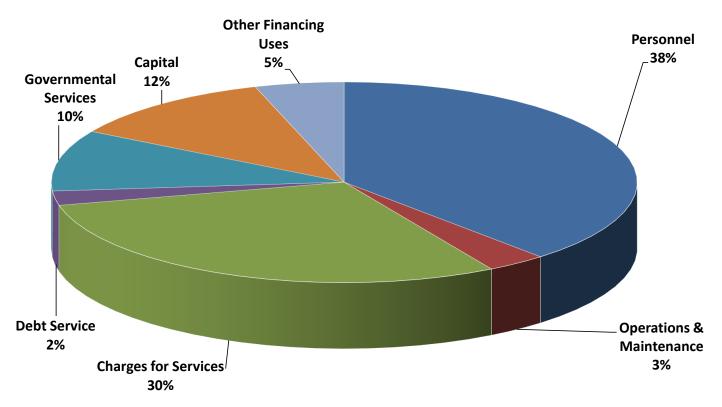

## **2022 Expenditures by Category**

| Expenditure Type                       |    | 2021 Adopted<br>Budget |    | 2022 Proposed<br>Budget | Increase /<br>(Decrease) | Percent<br>Change |
|----------------------------------------|----|------------------------|----|-------------------------|--------------------------|-------------------|
| Personnel                              | \$ | 228,460,324            | \$ | 251,100,255             | \$<br>22,639,931         | 9.9%              |
| Operations & Maintenance               |    | 20,848,055             |    | 21,532,063              | 684,008                  | 3.3%              |
| Charges for Services                   |    | 179,180,653            |    | 194,250,715             | 15,070,062               | 8.4%              |
| Debt Service                           |    | 15,168,609             |    | 15,019,336              | (149,273)                | (1.0%)            |
| Governmental Services                  |    | 61,447,703             |    | 64,570,435              | 3,122,732                | 5.1%              |
| Capital                                |    | 51,428,393             |    | 76,323,519              | 24,895,126               | 48.4%             |
| Total Expenditures                     | \$ | 556,533,737            | \$ | 622,796,323             | \$<br>66,262,586         | 11.9%             |
| Transfers Out                          | \$ | 17,950,536             | \$ | 32,199,694              | \$<br>14,249,158         | 79.4%             |
| Total Expenditures Including Transfers | \$ | 574,484,273            | \$ | 654,996,017             | \$<br>80,511,744         | 14.0%             |