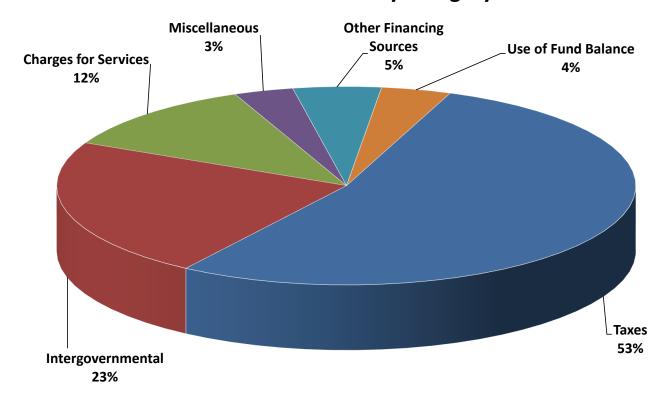

### **2022 Revenues by Category**

| Revenue Type                       | 2021 Adopted<br>Budget | 2022 Proposed<br>Budget |             | Increase /<br>(Decrease) | Percent<br>Change |
|------------------------------------|------------------------|-------------------------|-------------|--------------------------|-------------------|
| Property Tax                       | \$<br>227,188,999      | \$                      | 251,007,142 | \$<br>23,818,143         | 10.5%             |
| Sales Tax                          | 67,089,910             |                         | 74,302,755  | 7,212,845                | 10.8%             |
| Highway Users Tax                  | 9,011,717              |                         | 9,099,698   | 87,981                   | 1.0%              |
| Specific Ownership Tax             | 15,219,047             |                         | 16,000,000  | 780,953                  | 5.1%              |
| Subtotal Taxes                     | \$<br>318,509,673      | \$                      | 350,409,595 | \$<br>31,899,922         | 10.0%             |
|                                    |                        |                         |             |                          |                   |
| Licenses & Permits                 | \$<br>2,855,983        | \$                      | 2,907,545   | \$<br>51,562             | 1.8%              |
| Intergovernmental                  | 135,287,220            |                         | 149,183,059 | 13,895,839               | 10.3%             |
| Charges for Services               | 72,530,170             |                         | 75,980,258  | 3,450,088                | 4.8%              |
| Fines & Forfeitures                | 620,000                |                         | 280,000     | (340,000)                | (54.8%)           |
| Investment Income                  | 2,310,500              |                         | 1,784,500   | (526,000)                | (22.8%)           |
| Miscellaneous                      | 18,814,086             |                         | 16,740,523  | (2,073,563)              | (11.0%)           |
| Total Revenues                     | \$<br>550,927,632      | \$                      | 597,285,480 | \$<br>46,357,848         | 8.4%              |
|                                    |                        |                         |             |                          |                   |
| Transfers In                       | \$<br>17,950,536       | \$                      | 32,199,694  | \$<br>14,249,158         | 79.4%             |
|                                    |                        |                         |             |                          |                   |
| Total Revenues Including Transfers | \$<br>568,878,168      | \$                      | 629,485,174 | \$<br>60,607,006         | 10.7%             |