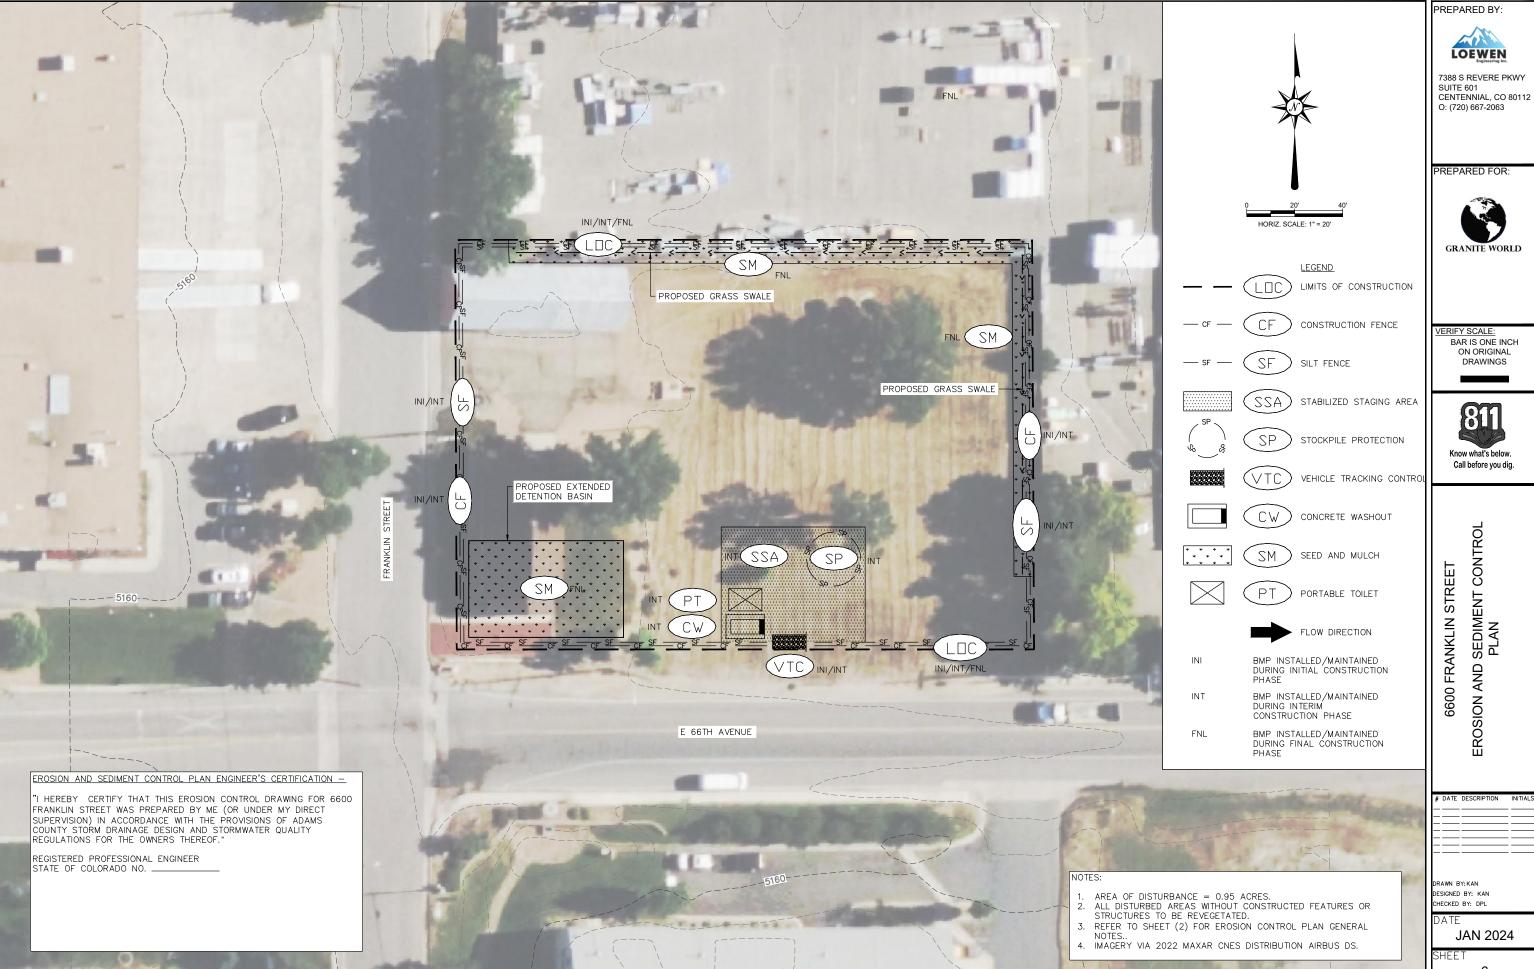

E). DO NOT FLUSH SEDIMENT OFFSITE, CAPTURE ON-SITE AND DISPOSED OF AT AN APPROVED LOCATION. THESE NOTES ARE NOT INTENDED TO BE ALL-INCLUSIVE, BUT TO HIGHLIGHT THE BASIC STORMWATER POLLUTION PREVENTION REQUIREMENTS FOR CONSTRUCTION ACTIVITIES TO COMPLY WITH CDPS STORMWATER CONSTRUCTION PERMIT AND BE IN CONFORMANCE WITH COUNTY STANDARDS.

PREPARED BY:



7388 S REVERE PKWY SUITE 601 CENTENNIAL, CO 80112 O: (720) 667-2063

PREPARED FOR



VERIFY SCALE:

BAR IS ONE INCH
ON ORIGINAL
DRAWINGS



6600 FRANKLIN STREET GENERAL NOTES

|   | DESCRIPTION | INIT |
|---|-------------|------|
|   |             |      |
|   |             |      |
| _ | <br>        |      |
| - | <br>        | _    |
| _ | <br>        |      |

DRAWN BY: KAN
DESIGNED BY: KAN
CHECKED BY: DPL

DATE

JAN 2024

HFFT

2









MM-2

(SSA-

 $\boxtimes$ 

/ POLY LINER

INSPECT BMPs EACH WORKDAY, AND MAINTAIN THEM IN EFFECTIVE OPERATING CONDITION.
MAINTENANCE OF BMPs SHOULD BE PROACTIVE, NOT REACTIVE, INSPECT BMPs AS SOON AS
POSSIBLE (AND ALWAY'S WITHIN 24 HOURS) FOLLOWING A STORM THAT CAUSES SURFACE
EROSION, AND PERFORM NECESSARY MAINTENANCE.

FREQUENT OBSERVATIONS AND MAINTENANCE ARE NECESSARY TO MAINTAIN BMPs IN EFFECTIVE OPERATING CONDITION. INSPECTIONS AND CORRECTIVE MEASURES SHOULD BE DOCUMENTED THORPOLIDIA.

 WHERE BMPs HAVE FAILED, REPAIR OR REPLACEMENT SHOULD BE INITIATED UPON DISCOVERY OF THE FAILURE. INSPECT PVC PIPE ALONG CURB LINE FOR CLOGGING AND DEBRIS. REMOVE OBSTRUCTIONS PROMPTLY.

NOTE: MANY JURISDICTIONS HAVE BMP DETAILS THAT VARY FROM UDFCD STANDARD DETAILS, CONSULT WITH LOCAL JURISDICTIONS A