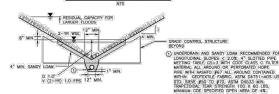

NSPECTIONS AND CORRECTIVE MEASURES SHOULD BE DOCUMENTED THOROUGHLY.

3. WHERE BMPs HAVE FAILED, REPAIR OR REPLACEMENT SHOULD BE INITIATED UPON DISCOVERY OF THE FAILURE

ROCK SHALL BE REAPPLIED OR REGRADED AS NECESSARY IF RUTTING OCCURS OR UNDERLYING SUBGRADE BECOMES EXPOSED.

Urban Drainage and Flood Control District

STABILIZED STAGING AREA MAINTENANCE NOTES

STABILIZED STAGING AREA SHALL BE ENLARGED IF NECESSARY TO CONTAIN PARKING, STORAGE, AND UNLOADING/LOADING OPERATIONS.

NOTE: MANY MUNICIPALITIES PROHIBIT THE USE OF RECYCLED CONCRETE AS GRANULAR MATERIAL FOR STABILIZED STAGING AREAS DUE TO DIFFICULTIES WITH RE-ESTABLISHMENT OF VECETATION IN AREAS WHERE RECYCLED CONCRETE WAS PLACED.

(DETAILS ADAPTED FROM DOLIGIAS COUNTY, COLORADO, NOT AVAILABLE IN AUTOCAD

TRAPEZOIDAL SWALE SECTION



TRIANGULAR SWALE SECTION



Figure GS-1. Grass Swale Profile and Sections

GS-6

SSA-3

### **Brittany N. Ramirez**

From: Controller < Controller@granite-world.com>

**Sent:** Friday, March 1, 2024 1:49 PM

To: CPD ePermit Center
Cc: Brian Blasco; Kelly Blasco

**Subject:** 6600 Franklin Street - Rezone application

**Attachments:** 6600 Franklin - Rezone Application.pdf; Site Plan 20240108-6600 FRANKLIN STREET

SHEET SET.pdf; 20240131 - Trip Generation Letter.pdf; 01262024 6600 Franklin Street -

Level I Drainage Plan.pdf

**Categories:** Brittany

You don't often get email from controller@granite-world.com. Learn why this is important

Please be cautious: This email was sent from outside Adams County

Please see attached rezone application for 6600 Franklin Street.

We are requesting