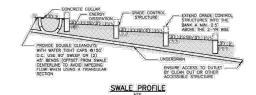

ASURES SHOULD BE DOCUMENTED THOROUGHLY.

3. WHERE BMPs HAVE FAILED, REPAIR OR REPLACEMENT SHOULD BE INITIATED UPON DISCOVERY OF THE FAILURE

ROCK SHALL BE REAPPLIED OR REGRADED AS NECESSARY IF RUTTING OCCURS OR UNDERLYING SUBGRADE BECOMES EXPOSED.

Urban Drainage and Flood Control District

STABILIZED STAGING AREA MAINTENANCE NOTES

STABILIZED STAGING AREA SHALL BE ENLARGED IF NECESSARY TO CONTAIN PARKING, STORAGE, AND UNLOADING/LOADING OPERATIONS.

NOTE: MANY MUNICIPALITIES PROHIBIT THE USE OF RECYCLED CONCRETE AS GRANULAR MATERIAL FOR STABILIZED STAGING AREAS DUE TO DIFFICULTIES WITH RE-ESTABLISHMENT OF VECETATION IN AREAS WHERE RECYCLED CONCRETE WAS PLACED.

(DETAILS ADAPTED FROM DOLIGIAS COUNTY, COLORADO, NOT AVAILABLE IN AUTOCAD

TRAPEZOIDAL SWALE SECTION



TRIANGULAR SWALE SECTION



Figure GS-1. Grass Swale Profile and Sections

GS-6

SSA-3

### **Brittany N. Ramirez**

From: Controller < Controller@granite-world.com>

**Sent:** Friday, March 1, 2024 1:49 PM

To: CPD ePermit Center
Cc: Brian Blasco; Kelly Blasco

**Subject:** 6600 Franklin Street - Rezone application

**Attachments:** 6600 Franklin - Rezone Application.pdf; Site Plan 20240108-6600 FRANKLIN STREET

SHEET SET.pdf; 20240131 - Trip Generation Letter.pdf; 01262024 6600 Franklin Street -

Level I Drainage Plan.pdf

**Categories:** Brittany

You don't often get email from controller@granite-world.com. Learn why this is important

Please be cautious: This email was sent from outside Adams County

Please see attached rezone application for 6600 Franklin Street.

We are requesting a rezone to Industrial I1.