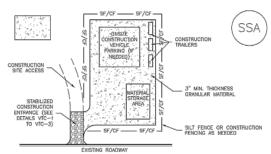

DEPTH OF ACCUMULATED SCOMEM'S A PPROXIMATELY 6".

5. REPAIR OR REPLACE SILT FENCE WHEN THERE ARE SIGNS OF WEAR, SUCH AS SAGGING, TEARING, OR COLLAPSE.

SILT FENCE IS TO REMAIN IN PLACE UNTIL THE UPSTREAM DISTURBED AREA IS STABILIZED AND APPROVED BY THE LOCAL JURISDICTION, OR IS REPLACED BY AN EQUIVALENT PERIMETER SEDIMENT CONTROL BMP.

7. WHEN SILT FENCE IS REMOVED, ALL DISTURBED AREAS SHALL BE COVERED WITH TOPSOIL, SEEDED AND MULCHED OR OTHERWISE STABILIZED AS APPROVED BY LOCAL JURISDICTION.

(DETAIL ADAPTED FROM TOWN OF PARKER, COLORADO AND CITY OF AURORA, NOT AVAILABLE IN AUTOCAD)

NOTE: MANY JURISDICTIONS HAVE BMP DETAILS THAT VARY FROM UDFOD STANDARD DETAILS. CONSULT WITH LOCAL JURISDICTIONS AS TO WHICH DETAIL SHOULD BE USED WHEN DIFFERENCES ARE NOTES.

Stabilized Staging Area (SSA)



SSA-1. STABILIZED STAGING AREA

STABILIZED STAGING AREA INSTALLATION NOTES

SEE PLAN VIEW FOR
 LOCATION OF STAGING AREA(\$).
 -CONTRECTOR MAY ADJUST LOCATION AND SIZE OF STAGING AREA WITH APPROVAL FROM THE LOCAL JURISDICTION.

STABILIZED STAGING AREA SHOULD BE APPROPRIATE FOR THE NEEDS OF THE SITE. OVERSIZING RESULTS IN A LARGER AREA TO STABILIZE FOLLOWING CONSTRUCTION.

3. STAGING AREA SHALL BE STABILIZED PRIOR TO OTHER OPERATIONS ON THE SITE.

4. THE STABILIZED STAGING AREA SHALL CONSIST OF A MINIMUM 3" THICK GRANULAR

5. UNLESS OTHERWISE SPECIFIED BY LOCAL JURISDICTION, ROCK SHALL CONSIST OF DOT SECT. #703, AASHTO #3 COARSE AGGREGATE OR 6" (MINUS) ROCK. ADDITIONAL PERIMETER BMPs MAY BE REQUIRED INCLUDING BUT NOT LIMITED TO SILT FENCE AND CONSTRUCTION FENCING.

STABILIZED STAGING AREA