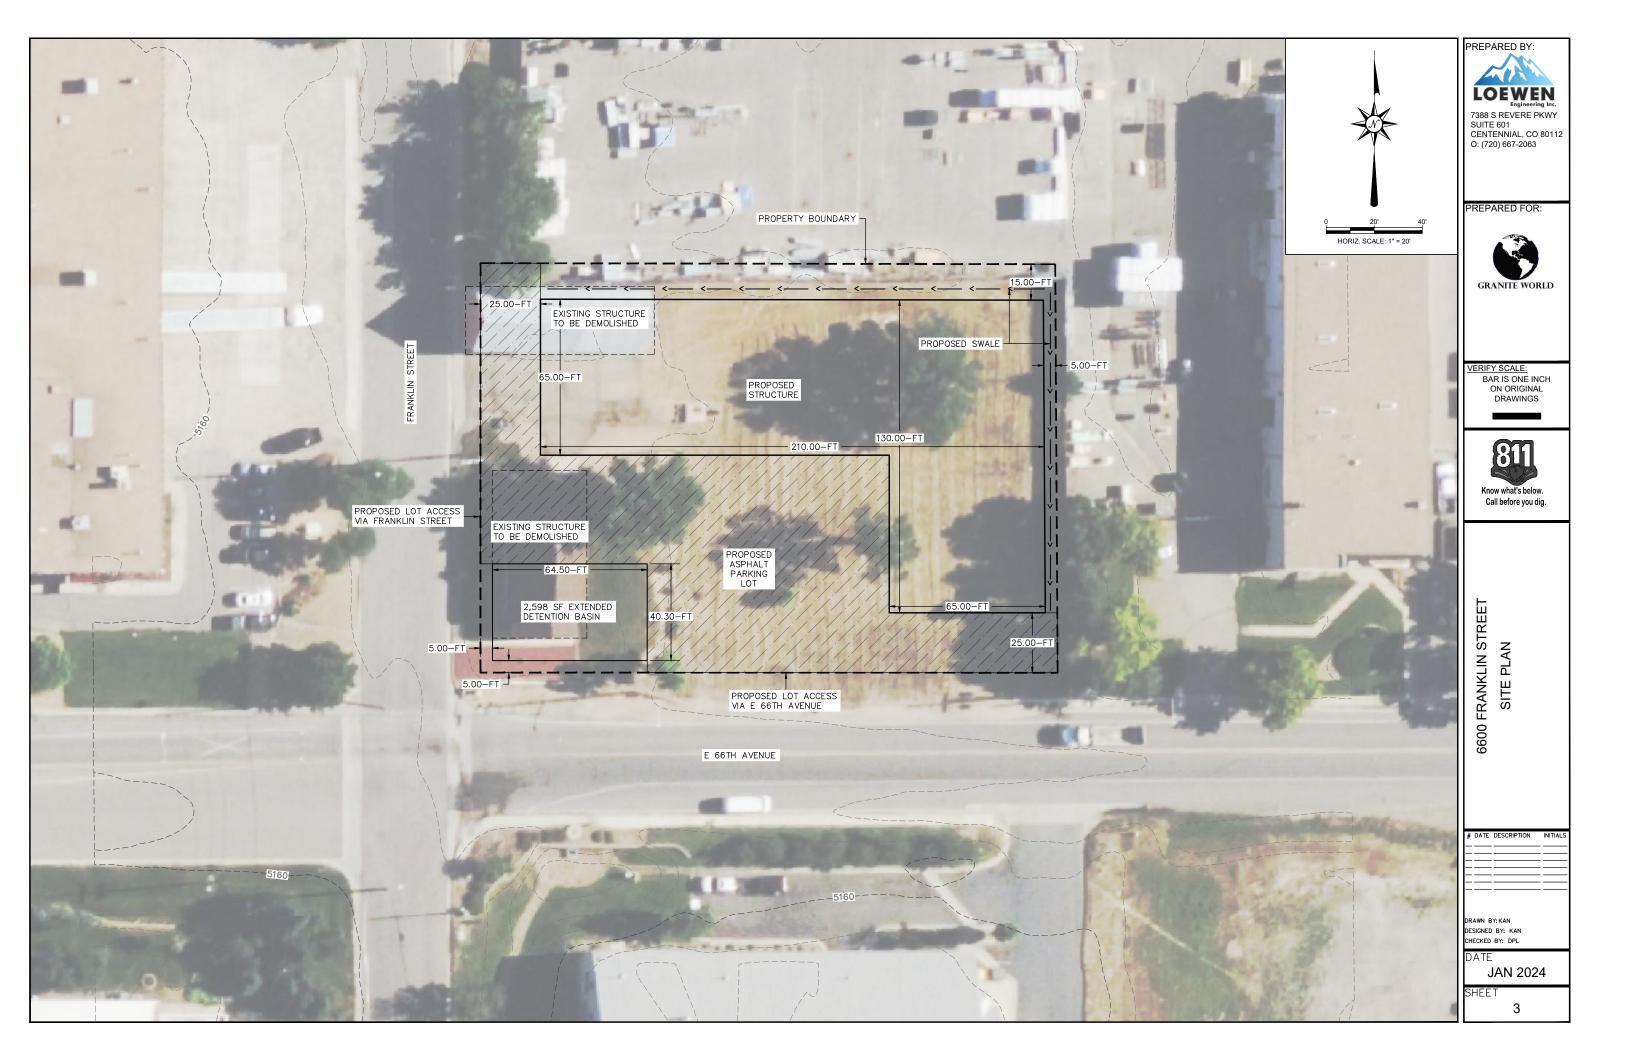

# **DESCRIPTION OF SITE**

| Address:                                                    | 6600 Franklin Street                                                                                                                                                                                                                                                                                                                                              |
|-------------------------------------------------------------|-------------------------------------------------------------------------------------------------------------------------------------------------------------------------------------------------------------------------------------------------------------------------------------------------------------------------------------------------------------------|
| City, State, Zip:                                           | Denver CO 80229                                                                                                                                                                                                                                                                                                                                                   |
| Area (acres or square feet):                                | 41,382 SQFT                                                                                                                                                                                                                                                                                                                                                       |
| Tax Assessor<br>Parcel Number                               | 0182502401003                                                                                                                                                                                                                                                                                                                                                     |
| Existing<br>Zoning:                                         | Agricultural                                                                                                                                                                                                                                                                                                                                                      |
| Existing Land<br>Use:                                       | Residential                                                                                                                                                                                                                                                                                                                                                       |
| Proposed Land<br>Use:                                       | Industrial                                                                                                                                                                                                                                                                                                                                                        |
| Have you attende                                            | d a Conceptual Review? YES NO NO                                                                                                                                                                                                                                                                                                                                  |
| If Yes, please list                                         | PRE#: PRE 2023 - 000 29                                                                                                                                                                                                                                                                                                                                           |
| under the author<br>pertinent requiren<br>Fee is non-refund | at I am making this application as owner of the above described property or acting rity of the owner (attached authorization, if not owner). I am familiar with all nents, procedures, and fees of the County. I understand that the Application Review dable. All statements made on this form and additional application materials are my knowledge and belief. |
| Name:                                                       | Brian Blasco Date: 3-1-24                                                                                                                                                                                                                                                                                                                                         |
| Name:                                                       | Owner's Printed Name                                                                                                                                                                                                                                                                                                                                              |
|                                                             | Owner's Signature                                                                                                                                                                                                                                                                                                                                                 |

# 3. Written Explanation of Project

To Whom It May Concern:

We would like to apply for conceptual review for a variance to request to rezone parcel number 0182502401003 which is currently R1 and we would like request variance to rezone it to I1 We are apply for a variance because our lot size is .95 acre. In order to qualify for I1 Well, our lot would need to be a minimum of 1 acre. We are just below the acreage size and requesting a variance to approve the lot to be rezoned.

Our intent is to build an industrial use building on the lot, working closely with Adams County to ensure we are within county and state specifications and regulations. We plan to build a 20,000-25,000 square foot building. We would like to schedule a conceptual review meeting to meet with the county engineer, planner, etc. to ensure we are within county guidelines to be approved for 11

1. There exists special physical requirements or circumstances of the subject property such as irregularity, narrowness, shallowness, or slope.

We are requesting one variance for the lot size requirement of Industrial I-1. The property is .95 acre, just under the minimal 1 acre requirement for I-1. No other variances will be a problem upon rezone, as the current buildings will be demolished or relocated, and replaced with one single structure built to code.

## HARDSHIP STATEMENT (CONT)

7. That the variance, if granted, will not cause substantial detriment to the public good or impair the intent of these standards and regulations.

Public good will be increased with our intended usage of the lot. We plan to replace the current structures with a 20,000 – 25,000 square foot building, which will be subdivided into 4 or 5 smaller units. The smaller tenants will then be able to serve the existing larger tenants in the surrounding area. The new structure and improvements will be designed in accordance with current standards and regulations.