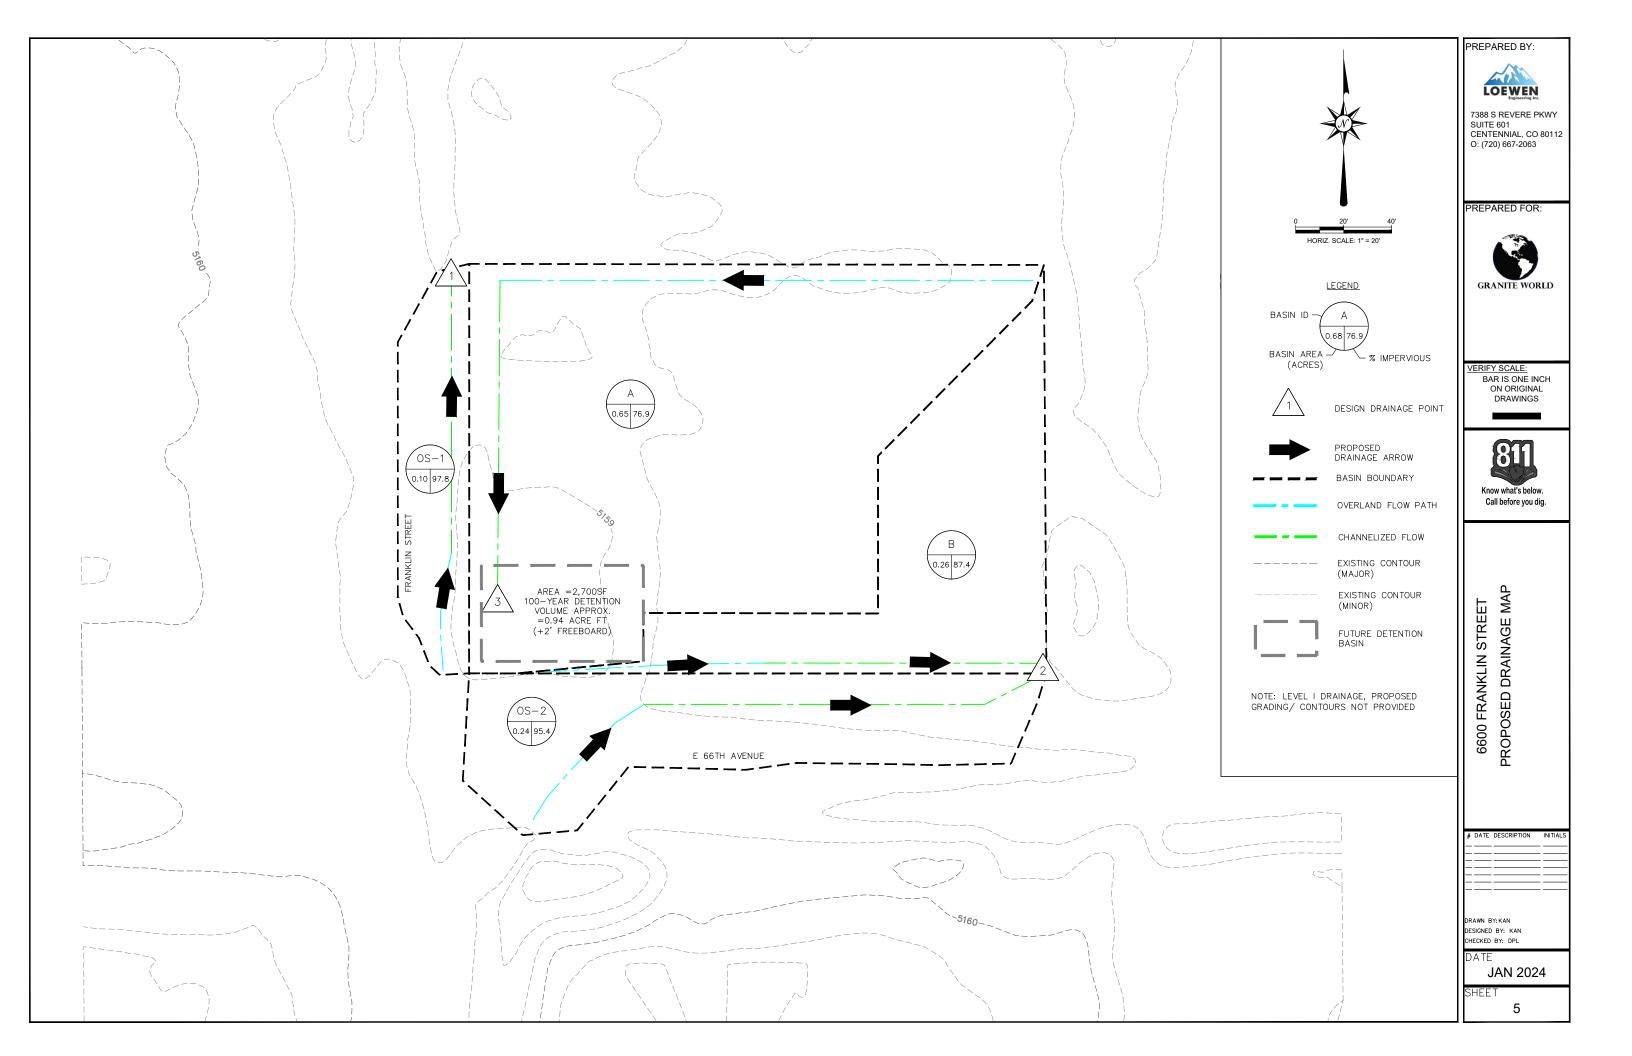

BLE). DO NOT FLUSH SEDIMENT OFFSITE, CAPTURE ON-SITE AND DISPOSED OF AT AN APPROVED LOCATION. THESE NOTES ARE NOT INTENDED TO BE ALL-INCLUSIVE, BUT TO HIGHLIGHT THE BASIC STORMWATER POLLUTION PREVENTION REQUIREMENTS FOR CONSTRUCTION ACTIVITIES TO COMPLY WITH CDPS STORMWATER CONSTRUCTION PERMIT AND BE IN CONFORMANCE WITH COUNTY STANDARDS.

PREPARED BY:



7388 S REVERE PKWY SUITE 601 CENTENNIAL, CO 80112 O: (720) 667-2063

PREPARED FOR



VERIFY SCALE:

BAR IS ONE INCH
ON ORIGINAL
DRAWINGS



6600 FRANKLIN STREET GENERAL NOTES

|   | DESCRIPTION | INIT |
|---|-------------|------|
|   |             |      |
|   |             |      |
| _ | <br>        |      |
| - | <br>        | _    |
| _ | <br>        |      |

DRAWN BY: KAN
DESIGNED BY: KAN
CHECKED BY: DPL

DATE

JAN 2024

HFFT

2









MM-2

(SSA-

 $\boxtimes$ 

/ POLY LINER

INSPECT BMPs EACH WORKDAY, AND MAINTAIN THEM IN EFFECTIVE OPERATING CONDITION.
MAINTENANCE OF BMPs SHOULD BE PROACTIVE, NOT REACTIVE, INSPECT BMPs AS SOON AS
POSSIBLE (AND ALWAY'S WITHIN 24 HOURS) FOLLOWING A STORM THAT CAUSES SURFACE
EROSION, AND PERFORM NECESSARY MAINTENANCE.

FREQUENT OBSERVATIONS AND MAINTENANCE ARE NECESSARY TO MAINTAIN BMPs IN EFFECTIVE OPERATING CONDITION. INSPECTIONS AND CORRECTIVE MEASURES SHOULD BE DOCUMENTED THORPOLIDIA.

 WHERE BMPs HAVE FAILED, REPAIR OR REPLACEMENT SHOULD BE INITIATED UPON DISCOVERY OF THE FAILURE. INSPECT PVC PIPE ALONG CURB LINE FOR CLOGGING AND DEBRIS. REMOVE OBSTRUCTIONS PROMPTLY.

NOTE: MANY JURISDICTIONS HAVE BMP DETAILS THAT VARY FROM UDFCD STANDARD DETAILS, CONSULT WITH LOCAL JURISDICTIONS