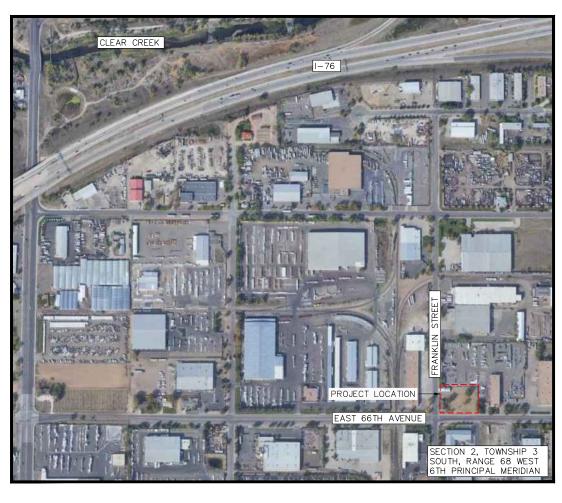

A public hearing has been set by the Adams County Board of Adjustment to consider the following request: Variance to allow a 0.95-acre lot within the Industrial-1 zone district where a minimum lot size of 1 acre is required. The proposed use will be Industrial. This request is located at 6600 FRANKLIN ST. The Assessor's Parcel Number(s) 0182502401003