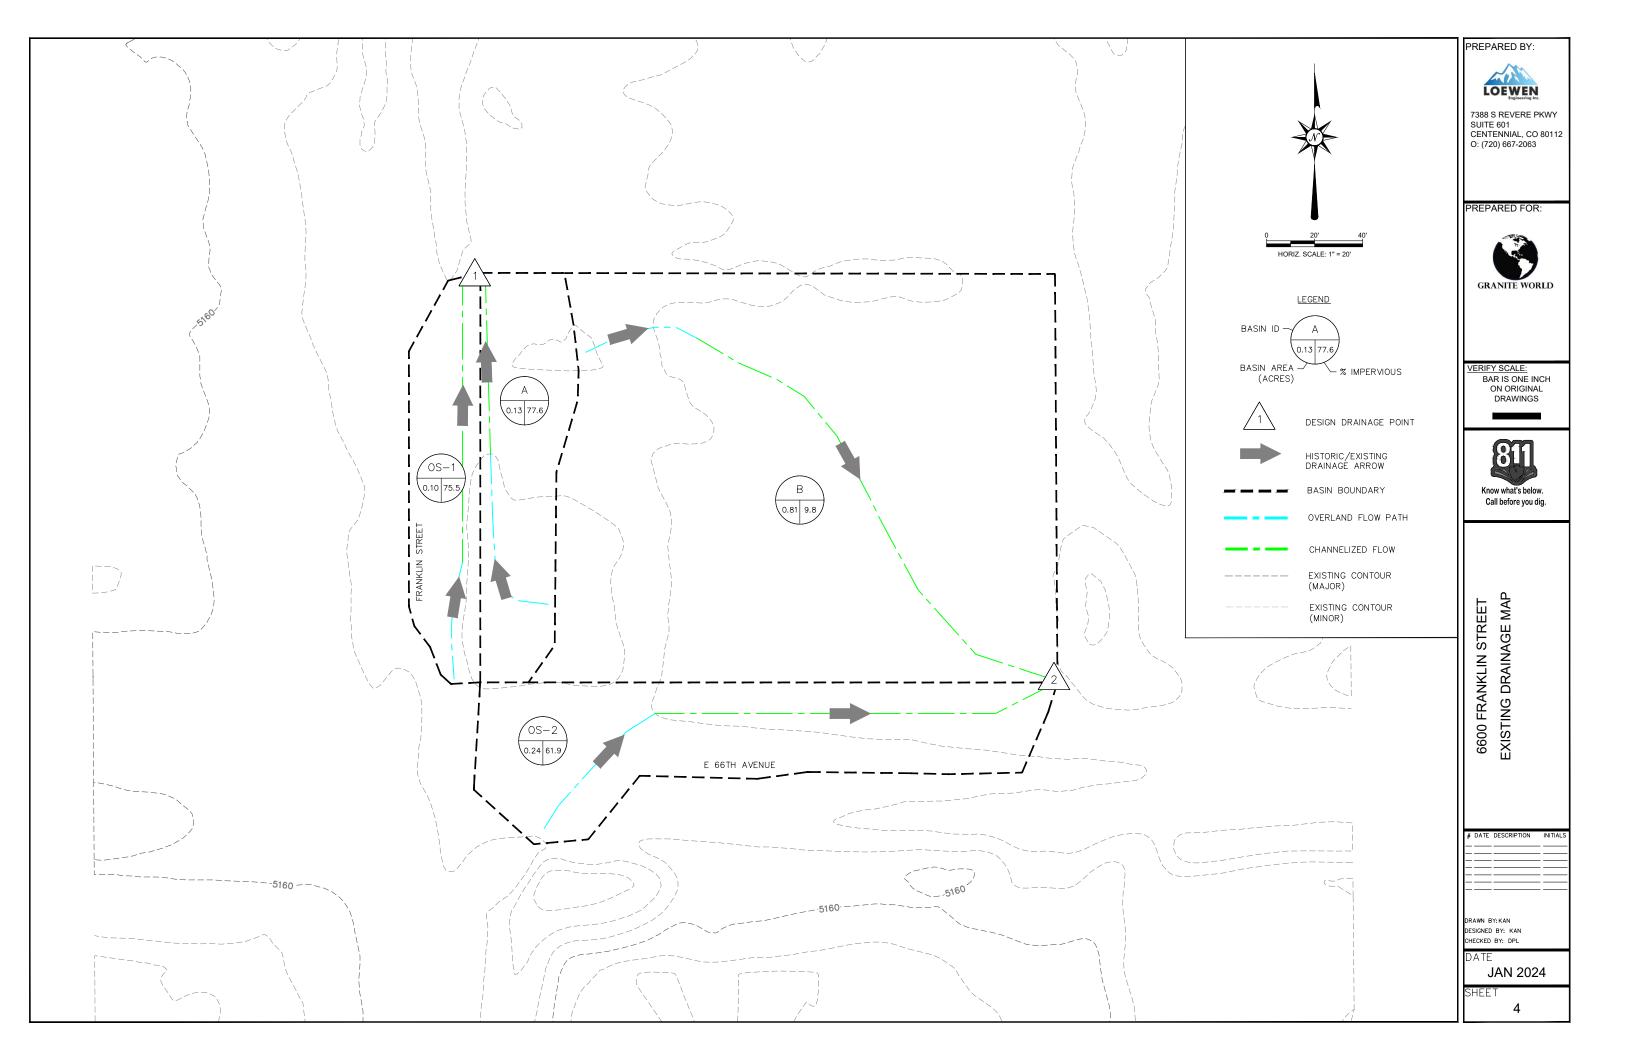

CABLE). DO NOT FLUSH SEDIMENT OFFSITE, CAPTURE ON-SITE AND DISPOSED OF AT AN APPROVED LOCATION. THESE NOTES ARE NOT INTENDED TO BE ALL-INCLUSIVE, BUT TO HIGHLIGHT THE BASIC STORMWATER POLLUTION PREVENTION REQUIREMENTS FOR CONSTRUCTION ACTIVITIES TO COMPLY WITH CDPS STORMWATER CONSTRUCTION PERMIT AND BE IN CONFORMANCE WITH COUNTY STANDARDS.

PREPARED BY:



7388 S REVERE PKWY SUITE 601 CENTENNIAL, CO 80112 O: (720) 667-2063

PREPARED FOR



VERIFY SCALE:

BAR IS ONE INCH
ON ORIGINAL
DRAWINGS



6600 FRANKLIN STREET GENERAL NOTES

|   | DESCRIPTION | INIT |
|---|-------------|------|
|   |             |      |
|   |             |      |
| _ | <br>        |      |
| - | <br>        | _    |
| _ | <br>        |      |

DRAWN BY: KAN
DESIGNED BY: KAN
CHECKED BY: DPL

DATE

JAN 2024

HFFT

2









MM-2

(SSA-

 $\boxtimes$ 

/ POLY LINER

INSPECT BMPs EACH WORKDAY, AND MAINTAIN THEM IN EFFECTIVE OPERATING CONDITION.
MAINTENANCE OF BMPs SHOULD BE PROACTIVE, NOT REACTIVE, INSPECT BMPs AS SOON AS
POSSIBLE (AND ALWAY'S WITHIN 24 HOURS) FOLLOWING A STORM THAT CAUSES SURFACE
EROSION, AND PERFORM NECESSARY MAINTENANCE.

FREQUENT OBSERVATIONS AND MAINTENANCE ARE NECESSARY TO MAINTAIN BMPs IN EFFECTIVE OPERATING CONDITION. INSPECTIONS AND CORRECTIVE MEASURES SHOULD BE DOCUMENTED THORPOLIDIA.

 WHERE BMPs HAVE FAILED, REPAIR OR REPLACEMENT SHOULD BE INITIATED UPON DISCOVERY OF THE FAILURE. INSPECT PVC PIPE ALONG CURB LINE FOR CLOGGING AND DEBRIS. REMOVE OBSTRUCTIONS PROMPTLY.

NOTE: MANY JURISDICTIONS HAVE BMP DETAILS THAT VARY FROM UDFCD STANDARD DETAILS, CONSULT WITH LOCAL JURISDICTIO