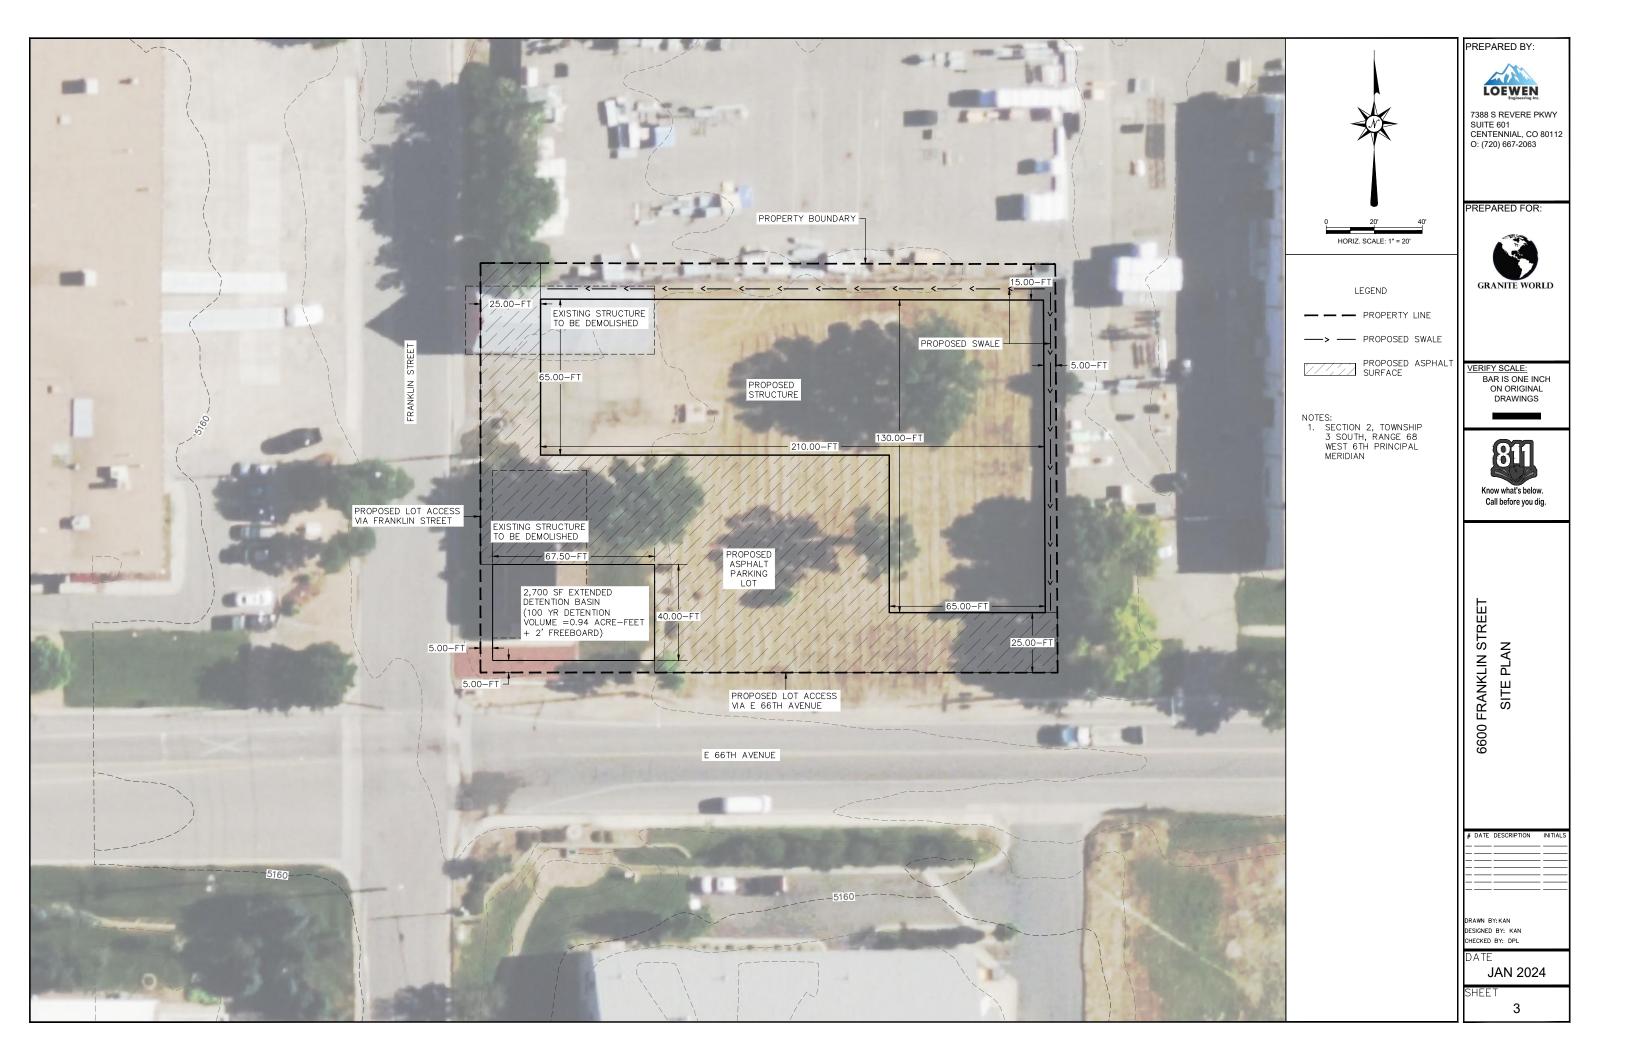

# **DESCRIPTION OF SITE**

| Address:                                                    | 6600 Franklin Street                                                                                                                                                                                                                                                                                                                                              |
|-------------------------------------------------------------|-------------------------------------------------------------------------------------------------------------------------------------------------------------------------------------------------------------------------------------------------------------------------------------------------------------------------------------------------------------------|
| City, State, Zip:                                           | Denver CO 80229                                                                                                                                                                                                                                                                                                                                                   |
| Area (acres or square feet):                                | 41,382 SQFT                                                                                                                                                                                                                                                                                                                                                       |
| Tax Assessor<br>Parcel Number                               | 0182502401003                                                                                                                                                                                                                                                                                                                                                     |
| Existing<br>Zoning:                                         | Agricultural                                                                                                                                                                                                                                                                                                                                                      |
| Existing Land<br>Use:                                       | Residential                                                                                                                                                                                                                                                                                                                                                       |
| Proposed Land<br>Use:                                       | Industrial                                                                                                                                                                                                                                                                                                                                                        |
| Have you attende                                            | d a Conceptual Review? YES NO NO                                                                                                                                                                                                                                                                                                                                  |
| If Yes, please list                                         | PRE#: PRE 2023 - 000 29                                                                                                                                                                                                                                                                                                                                           |
| under the author<br>pertinent requiren<br>Fee is non-refund | at I am making this application as owner of the above described property or acting rity of the owner (attached authorization, if not owner). I am familiar with all nents, procedures, and fees of the County. I understand that the Application Review dable. All statements made on this form and additional application materials are my knowledge and belief. |
| Name:                                                       | Brian Blasco Date: 3-1-24                                                                                                                                                                                                                                                                                                                                         |
| Name:                                                       | Owner's Printed Name                                                                                                                                                                                                                                                                                                                                              |
|                                                             | Owner's Signature                                                                                                                                                                                                                                                                                                                                                 |

# 3. Written Explanation of Project

To Whom It May Concern:

We would like to apply for conceptual review for a variance to request to rezone parcel number 0182502401003 which is currently R1 and we would like request variance to rezone it to I1 We are apply for a variance because our lot size is .95 acre. In order to qualify for I1 Well, our lot would need to be a minimum of 1 acre. We are just below the acreage size and requesting a variance to approve the lot to be rezoned.

Our intent is to build an industrial use building on the lot, working closely with Adams County to ensure we are within county and state specifications and regulations. We plan to build a 20,000-25,000 square foot building. We would like to schedule a conceptual review meeting to meet with the county engineer, planner, etc. to ensure we are within county guidelines to be approved for 11

1. There exists special physical requirements or circumstances of the subject property such as irregularity, narrowness, shallowness, or slope.

We are requesting one variance for the lot size requirement of Industrial I-1. The property is .95 acre, just under the minimal 1 acre requirement for I-1. No other variances will be a problem upon rezone, as the current buildings will be demolished or relocated, and replaced with one single structure built to code.

## HARDSHIP STATEMENT (CONT)

7. That the variance, if granted, will not cause substantial detriment to the public good or impair the intent of these standards and regulations.

Public good will be increased with our intended usage of the lot. We plan to replace the current structures with a 20,000 – 25,000 square foot building, which will be subdivided into 4 or 5 smaller units. The smaller tenants will then be able to serve the existing larger tenants in the surrounding area. The new structure and improvements will be designed in accordance with current standards and regulations.