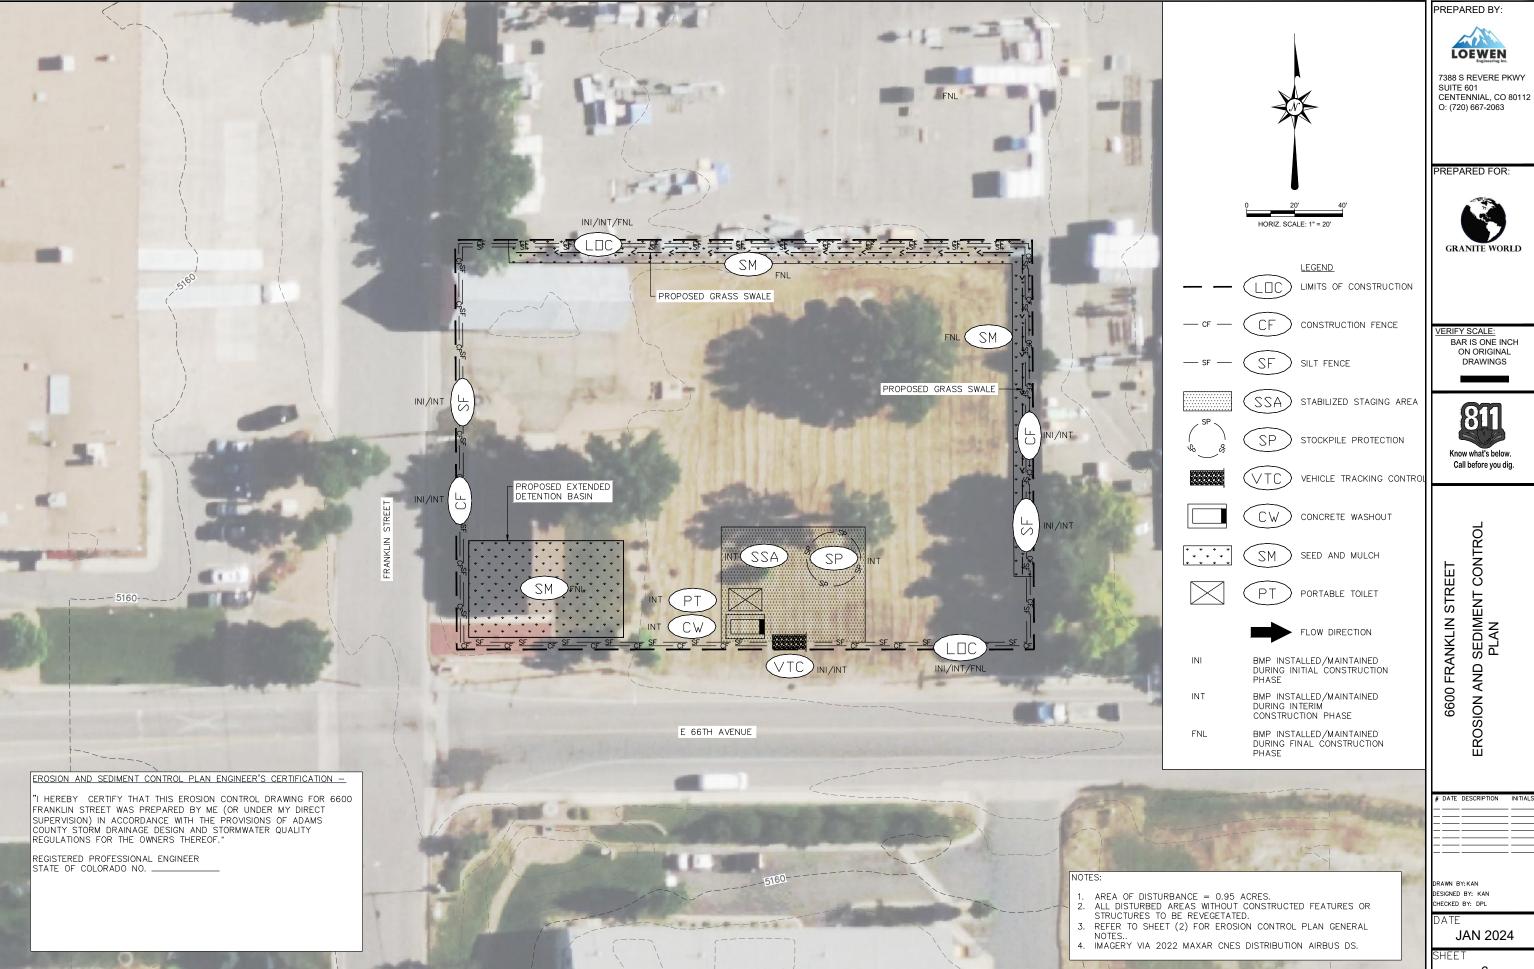

## **Request for Comments**

Case Name: Granite World of Colorado Rezoning

Case Number: RCU2024-00007

March 21, 2024

The Adams County Planning Commission is requesting comments on the following application: **Zoning map** amendment (rezone) of approximately 0.95 acres from Agricultural-1 to Industrial-1. The site is also affected by the Mineral Conservation Overlay zone district. This request is located at 6600 Franklin St. The Assessor's Parcel Number is 0182502401003.

A public hearing has been set by the Adams County Board of Adjustment to consider the following request: Variance to allow a 0.95-acre lot within the Industrial-1 zone district where a minimum lot size of 1 acre is required. The proposed use will be Industrial. This request is located at 6600 FRANKLIN ST. The Assessor's Parcel Number(s) 0182502401003