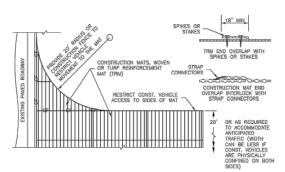

ENANCE ARE NECESSARY TO MAINTAIN BMPs IN EFFECTIVE OPERATING CONDITION. INSPECTIONS AND CORRECTIVE MEASURES SHOULD BE DOCUMENTED THOROUGHLY.

WHERE BMPs HAVE FAILED, REPAIR OR REPLACEMENT SHOULD BE INITIATED UPON DISCOVERY OF THE FAILURE.

6. THE CWA SHALL REMAIN IN PLACE UNTIL ALL CONCRETE FOR THE PROJECT IS PLACED. 7. WHEN THE CWA IS REMOVED, COVER THE DISTURBED AREA WITH TOP SOIL, SEED AND MULCH OR OTHERWISE STABILIZED IN A MANNER APPROVED BY THE LOCAL JURISDICTION.

(CETAIL ADAPTED FROM DOUGLAS COUNTY, COLORADO AND THE CITY OF PARKER, COLORADO, NOT AVAILABLE IN AUTOCAD) NOTE: MANY JURISDICTIONS HAVE BMP DETAILS THAT VARY FROM UDFCD STANDARD DETAILS. CONSULT WITH LOCAL JURISDICTIONS AS TO WHICH DETAIL SHOULD BE USED WHEN DIFFERENCES ARE MITTED.

**Vehicle Tracking Control (VTC)** 







VTC-3. VEHICLE TRACKING CONTROL W/ CONSTRUCTION MAT OR TURF REINFORCEMENT MAT (TRM)

STABILIZED CONSTRUCTION ENTRANCE/EXIT INSTALLATION NOTES

2. CONSTRUCTION MAT OR TRM STABILIZED CONSTRUCTION ENTRANCES ARE ONLY TO BE USED ON SHORT DURATION PROJECTS (TYPICALLY RANGING FROM A WEEK TO A MONTH) WHERE THERE WILL BE LIMITED VEHICLIAR ACCESS.

3. A STABILIZED CONSTRUCTION ENTRANCE/EXIT SHALL BE LOCATED AT ALL ACCESS POINTS WHERE VEHICLES ACCESS THE CONSTRUCTION SITE FROM PAVED RIGHT-OF-WAYS.

4. STABILIZED CONSTRUCTION ENTRANCE/EXIT SHALL BE INSTALLED PRIOR TO ANY LAND DISTURBING ACTIVITIES. 5. A NON-WOVEN GEOTEXTILE FABRIC SHALL BE PLACED UNDER THE STABILIZED CONSTRUCTION ENTRANCE/EXIT PRIOR TO THE PLACEMENT OF ROCK.

STABILIZED CONSTRUCTION ENTRANCE/EXIT MAINTENANCE NOTES

INSPECT BMPs EACH