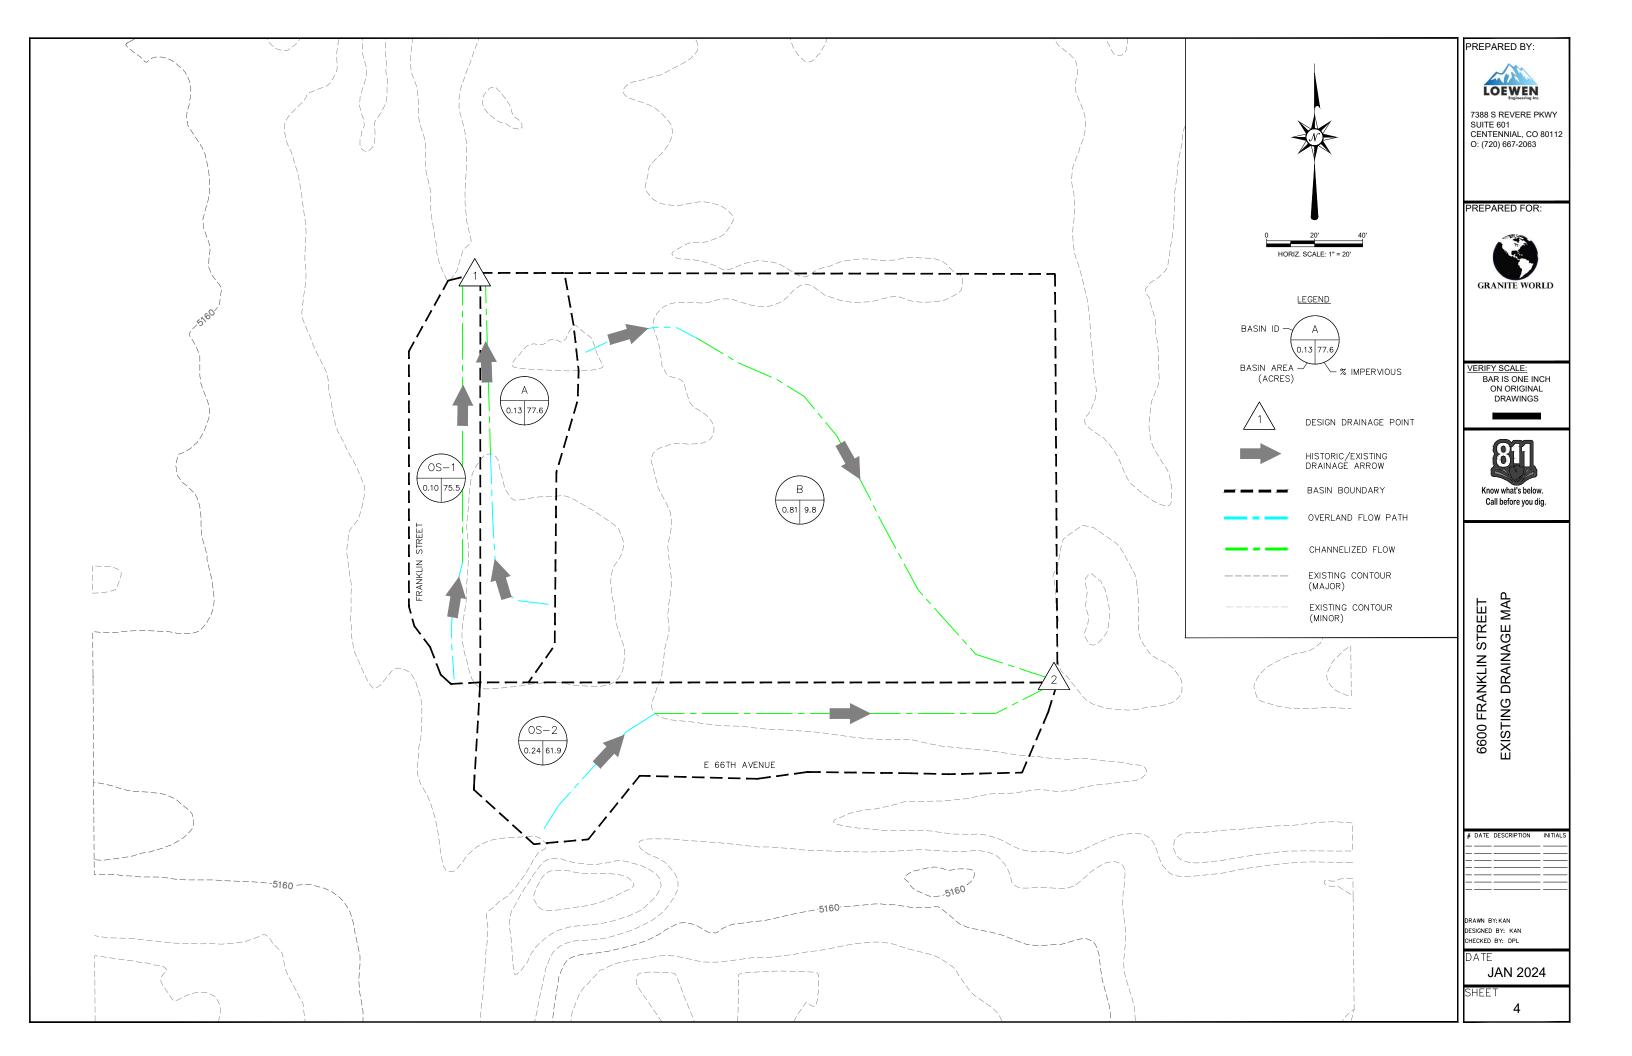

## **DESCRIPTION OF SITE**

| Address:                                                    | 6600 Franklin Street                                                                                                                                                                                                                                                                                                                                              |
|-------------------------------------------------------------|-------------------------------------------------------------------------------------------------------------------------------------------------------------------------------------------------------------------------------------------------------------------------------------------------------------------------------------------------------------------|
| City, State, Zip:                                           | Denver CO 80229                                                                                                                                                                                                                                                                                                                                                   |
| Area (acres or square feet):                                | 41,382 SQFT                                                                                                                                                                                                                                                                                                                                                       |
| Tax Assessor<br>Parcel Number                               | 0182502401003                                                                                                                                                                                                                                                                                                                                                     |
| Existing<br>Zoning:                                         | Agricultural                                                                                                                                                                                                                                                                                                                                                      |
| Existing Land<br>Use:                                       | Residential                                                                                                                                                                                                                                                                                                                                                       |
| Proposed Land<br>Use:                                       | Industrial                                                                                                                                                                                                                                                                                                                                                        |
| Have you attende                                            | d a Conceptual Review? YES NO NO                                                                                                                                                                                                                                                                                                                                  |
| If Yes, please list                                         | PRE#: PRE 2023 - 000 29                                                                                                                                                                                                                                                                                                                                           |
| under the author<br>pertinent requiren<br>Fee is non-refund | at I am making this application as owner of the above described property or acting rity of the owner (attached authorization, if not owner). I am familiar with all nents, procedures, and fees of the County. I understand that the Application Review dable. All statements made on this form and additional application materials are my knowledge and belief. |
| Name:                                                       | Brian Blasco Date: 3-1-24                                                                                                                                                                                                                                                                                                                                         |
| Name:                                                       | Owner's Printed Name                                                                                                                                                                                                                                                                                                                                              |
|                                                             | Owner's Signature                                                                                                                                                                                                                                                                                                                                                 |

1. There exists special physical requirements or circumstances of the subject property such as irregularity, narrowness, shallowness, or slope.

We are requesting one variance for the lot size requirement of Industrial I-1. The property is .95 acre, just under the minimal 1 acre requirement for I-1. No other variances will be a problem upon rezone, as the current buildings will be demolished or relocated, and replaced with one single structure built to code.