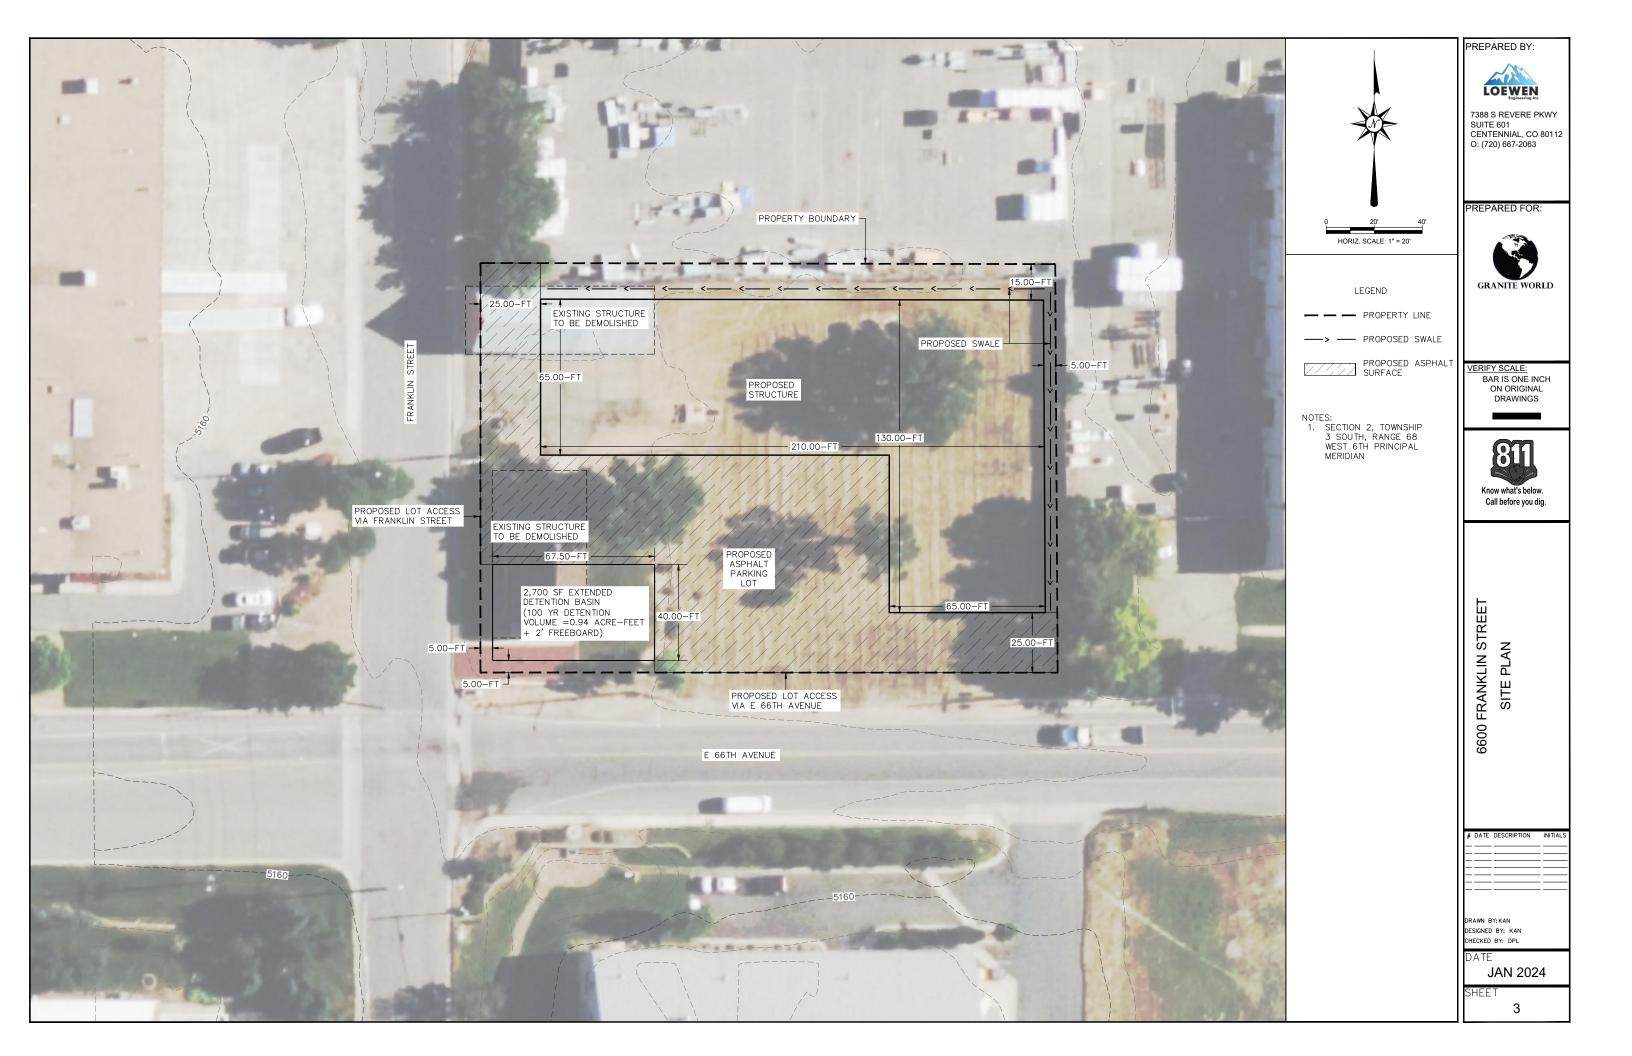

## **DESCRIPTION OF SITE**

| Address:                                                    | 6600 Franklin Street                                                                                                                                                                                                                                                                                                                                              |
|-------------------------------------------------------------|-------------------------------------------------------------------------------------------------------------------------------------------------------------------------------------------------------------------------------------------------------------------------------------------------------------------------------------------------------------------|
| City, State, Zip:                                           | Denver CO 80229                                                                                                                                                                                                                                                                                                                                                   |
| Area (acres or square feet):                                | 41,382 SQFT                                                                                                                                                                                                                                                                                                                                                       |
| Tax Assessor<br>Parcel Number                               | 0182502401003                                                                                                                                                                                                                                                                                                                                                     |
| Existing<br>Zoning:                                         | Agricultural                                                                                                                                                                                                                                                                                                                                                      |
| Existing Land<br>Use:                                       | Residential                                                                                                                                                                                                                                                                                                                                                       |
| Proposed Land<br>Use:                                       | Industrial                                                                                                                                                                                                                                                                                                                                                        |
| Have you attende                                            | d a Conceptual Review? YES NO NO                                                                                                                                                                                                                                                                                                                                  |
| If Yes, please list                                         | PRE#: PRE 2023 - 000 29                                                                                                                                                                                                                                                                                                                                           |
| under the author<br>pertinent requiren<br>Fee is non-refund | at I am making this application as owner of the above described property or acting rity of the owner (attached authorization, if not owner). I am familiar with all nents, procedures, and fees of the County. I understand that the Application Review dable. All statements made on this form and additional application materials are my knowledge and belief. |
| Name:                                                       | Brian Blasco Date: 3-1-24                                                                                                                                                                                                                                                                                                                                         |
| Name:                                                       | Owner's Printed Name                                                                                                                                                                                                                                                                                                                                              |
|                                                             | Owner's Signature                                                                                                                                                                                                                                                                                                                                                 |

## 3. Written Explanation of Project

To Whom It May Concern:

We would like to apply for conceptual review for a variance to request to rezone parcel number 0182502401003 which is currently R1 and we would like request variance to rezone it to I1 We are apply for a variance because our lot size is .95 acre. In order to qualify for I1 Well, our lot would need to be a minimum of 1 acre. We are just below the acreage size and requesting a variance to approve the lot to be rezoned.

Our intent is to build an industrial use building on the lot, working closely with Adams County to ensure we are within county and state specifications and regulations. We plan to build a 20,000-25,000 square foot building. We would like to schedule a conceptual review meeting to meet with the county engineer, planner, etc. to ensure we are within county guidelines to be approved for 11

1. There exists special physical requirements or circumstances of the subject property such as irregularity, narrowness, shallowness, or slope.

We are requesting one variance for the lot size requirement of Industrial I-1. The property is .95 acre, just under the minimal 1 acre requirement for I-1. No other variances will be a problem upon rezone, as the current buildings will be demolished or relocated, and replaced with one single structure built to code.

## HARDSHIP STATEMENT (CONT)

7. That the variance, if granted, will not cause substantial detriment to the public good or impair the intent of these standards and regulations.

Public good will be increased with our intended usage of the lot. We plan to replace the current structures with a 20,000 – 25,000 square foot building, which will be subdivided into 4 or 5 smaller units. The smaller tenants will then be able to serve the existing larger tenants in the surrounding area. The new structure and improvements will be designed in accordance with current standards and regulations.