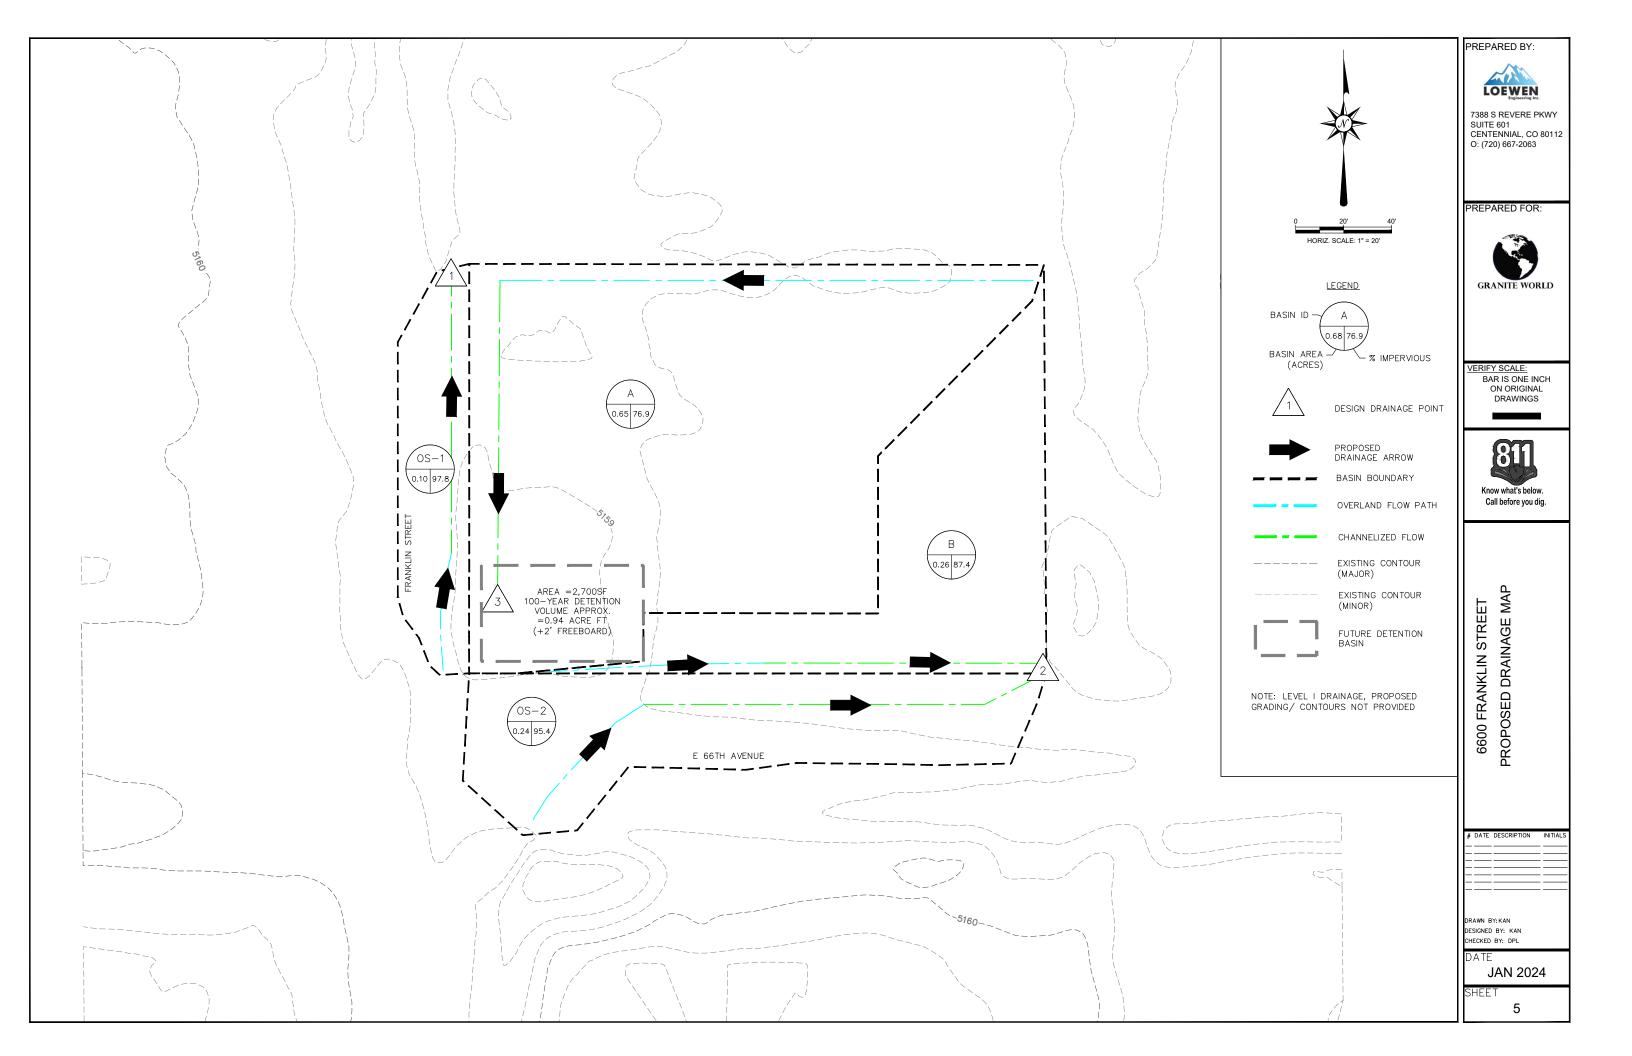

## **Request for Comments**

Case Name: Granite World of Colorado Rezoning

Case Number: RCU2024-00007

March 21, 2024

The Adams County Planning Commission is requesting comments on the following application: **Zoning map** amendment (rezone) of approximately 0.95 acres from Agricultural-1 to Industrial-1. The site is also affected by the Mineral Conservation Overlay zone district. This request is located at 6600 Franklin St. The Assessor's Parcel Number is 0182502401003.

A public hearing has been set by the Adams County Board of Adjustment to consider the following request: Variance to allow a 0.95-acre lot within the Industrial-1 zone district where a minimum lot size of 1 acre is required. The proposed use will be Industrial. This request is located at 6600 FRANKLIN ST. The Assessor's Parcel Number(s) 0182502401003