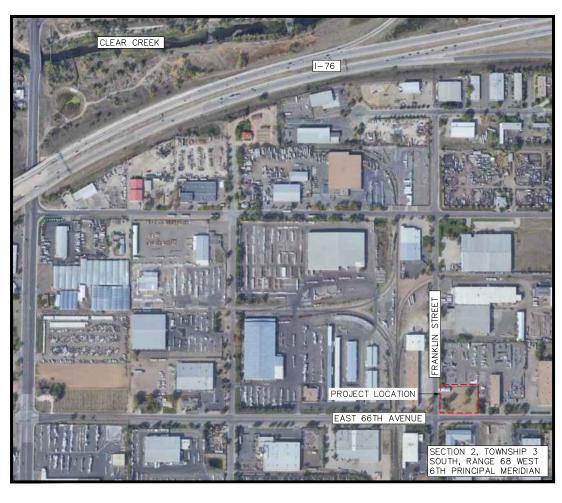

## **Request for Comments**

Case Name: Granite World of Colorado Rezoning

Case Number: RCU2024-00007

March 21, 2024

The Adams County Planning Commission is requesting comments on the following application: **Zoning map** amendment (rezone) of approximately 0.95 acres from Agricultural-1 to Industrial-1. The site is also affected by the Mineral Conservation Overlay zone district. This request is located at 6600 Franklin St. The Assessor's Parcel Number is 0182502401003.

A public hearing has been set by the Adams County Board of Adjustment to consider the following request: Variance to allow a 0.95-acre lot within the Industrial-1 zone district where a minimum lot size of 1 acre is required. The proposed use will be Industrial. This request is located at 6600 FRANKLIN ST. The Assessor's Parcel Number(s) 0182502401003