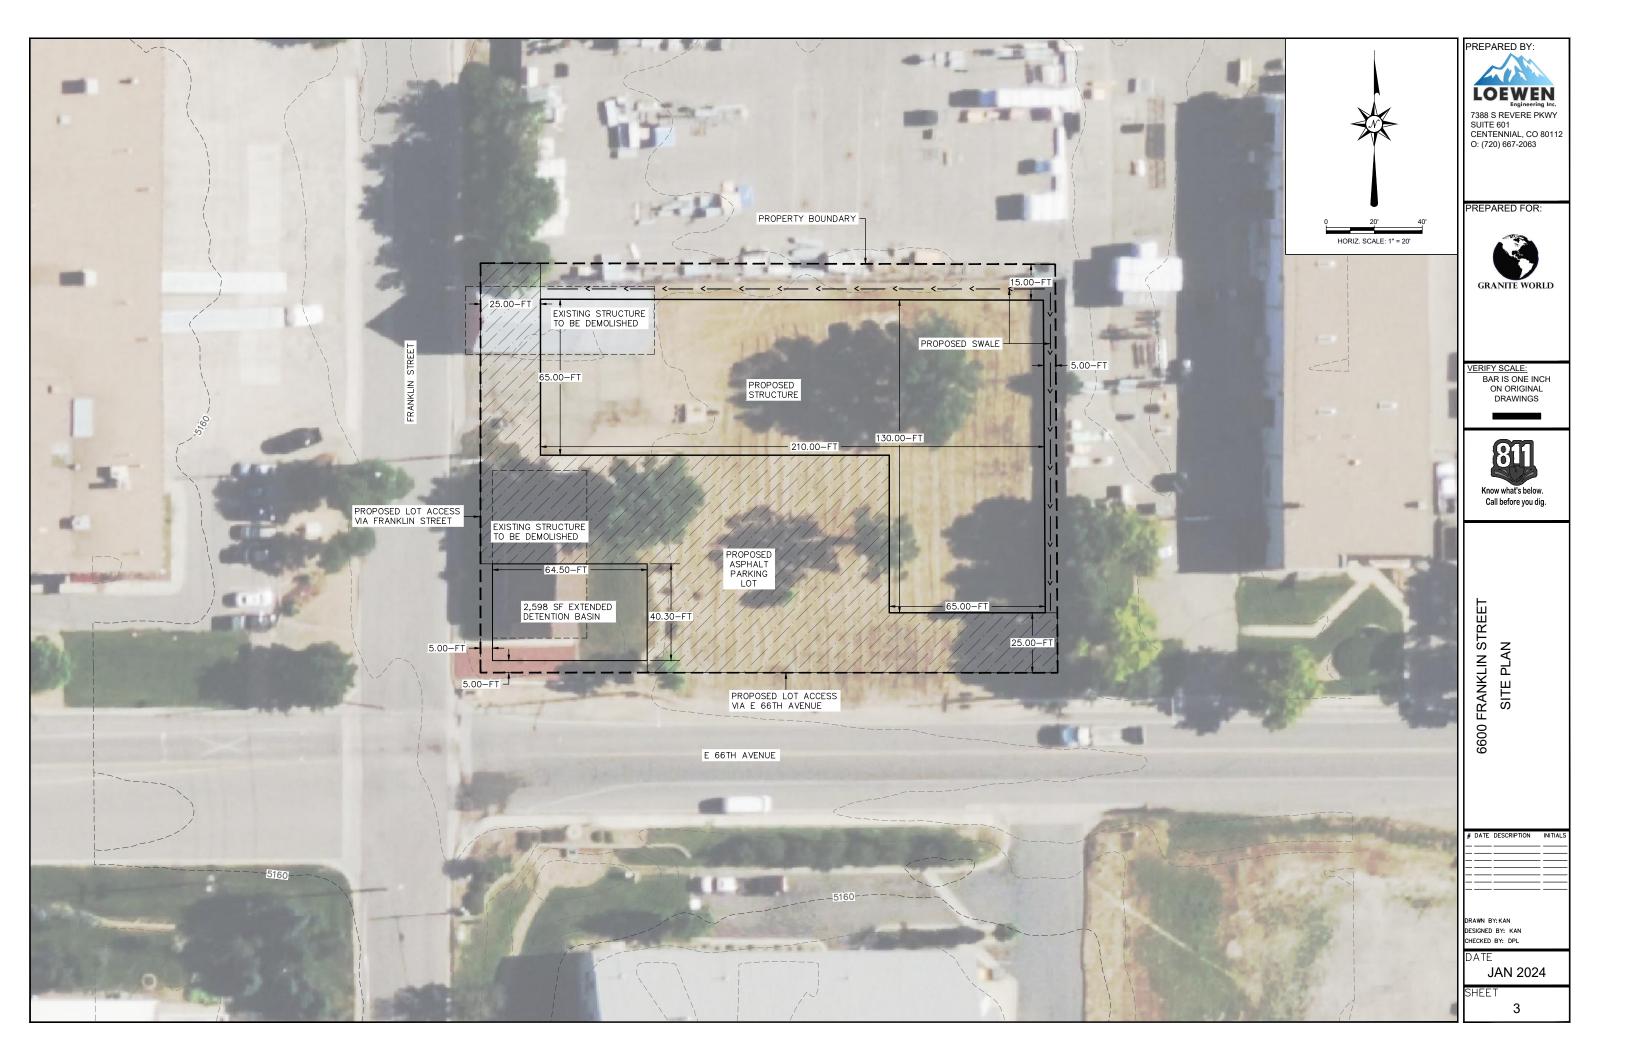

## **DESCRIPTION OF SITE**

| Address:                                                    | 6600 Franklin Street                                                                                                                                                                                                                                                                                                                                              |
|-------------------------------------------------------------|-------------------------------------------------------------------------------------------------------------------------------------------------------------------------------------------------------------------------------------------------------------------------------------------------------------------------------------------------------------------|
| City, State, Zip:                                           | Denver CO 80229                                                                                                                                                                                                                                                                                                                                                   |
| Area (acres or square feet):                                | 41,382 SQFT                                                                                                                                                                                                                                                                                                                                                       |
| Tax Assessor<br>Parcel Number                               | 0182502401003                                                                                                                                                                                                                                                                                                                                                     |
| Existing<br>Zoning:                                         | Agricultural                                                                                                                                                                                                                                                                                                                                                      |
| Existing Land<br>Use:                                       | Residential                                                                                                                                                                                                                                                                                                                                                       |
| Proposed Land<br>Use:                                       | Industrial                                                                                                                                                                                                                                                                                                                                                        |
| Have you attende                                            | d a Conceptual Review? YES NO NO                                                                                                                                                                                                                                                                                                                                  |
| If Yes, please list                                         | PRE#: PRE 2023 - 000 29                                                                                                                                                                                                                                                                                                                                           |
| under the author<br>pertinent requiren<br>Fee is non-refund | at I am making this application as owner of the above described property or acting rity of the owner (attached authorization, if not owner). I am familiar with all nents, procedures, and fees of the County. I understand that the Application Review dable. All statements made on this form and additional application materials are my knowledge and belief. |
| Name:                                                       | Brian Blasco Date: 3-1-24                                                                                                                                                                                                                                                                                                                                         |
| Name:                                                       | Owner's Printed Name                                                                                                                                                                                                                                                                                                                                              |
|                                                             | Owner's Signature                                                                                                                                                                                                                                                                                                                                                 |

## 3. Written Explanation of Project

To Whom It May Concern:

We would like to apply for conceptual review for a variance to request to rezone parcel number 0182502401003 which is currently R1 and we would like request variance to rezone it to I1 We are apply for a variance because our lot size is .95 acre. In order to qualify for I1 Well, our lot would need to be a minimum of 1 acre. We are just below the acreage size and requesting a variance to approve the lot to be rezoned.

Our intent is to build an industrial use building on the lot, working closely with Adams County to ensure we are within county and state specifications and regulations. We plan to build a 20,000-25,000 square foot building. We would like to schedule a conceptual review meeting to meet with the county engineer, planner, etc. to ensure we are within county guidelines to be approved for 11

1. There exists special physical requirements or circumstances of the subject property such as irregularity, narrowness, shallowness, or slope.

We are requesting one variance for the lot size requirement of Industrial I-1. The property is .95 acre, just under the minimal 1 acre requirement for I-1. No other variances will be a problem upon rezone, as the current buildings will be demolished or relocated, and replaced with one single structure built to code.

## HARDSHIP STATEMENT (CONT)

7. That the variance, if granted, will not cause substantial detriment to the public good or impair the intent of these standards and regulations.

Public good will be increased with our intended usage of the lot. We plan to replace the current structures with a 20,000 – 25,000 square foot building, which will be subdivided into 4 or 5 smaller units. The smaller tenants will then be able to serve the existing larger tenants in the surrounding area. The new structure and improvements will be designed in accordance with current standards and regulations.