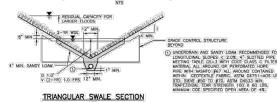

ONSTRUCTION FENCING.

STABILIZED STAGING AREA MAINTENANCE NOTES

INSPECT BMPs EACH WORKDAY, AND MAINTAIN THEM IN EFFECTIVE OPERATING CONDITION.
MAINTENANCE OF BMPs SHOULD BE PROACTIVE, NOT REACTIVE. INSPECT BMPs AS SOON AS
POSSIBLE (AND ALWAYS WITHIN 24 HOURS) FOLLOWING A STORM THAT CAUSES SURFACE
EROSION, AND PERFORM NECESSARY MAINTENANCE.

2. FREQUENT OBSERVATIONS AND MAINTENANCE ARE NECESSARY TO MAINTAIN BMPs IN EFFECTIVE OPERATING CONDITION. INSPECTIONS AND CORRECTIVE MEASURES SHOULD BE DOCUMENTED THOROUGHLY.

3. WHERE BMPs HAVE FAILED, REPAIR OR REPLACEMENT SHOULD BE INITIATED UPON DISCOVERY OF THE FAILURE

ROCK SHALL BE REAPPLIED OR REGRADED AS NECESSARY IF RUTTING OCCURS OR UNDERLYING SUBGRADE BECOMES EXPOSED.

STABILIZED STAGING AREA MAINTENANCE NOTES

# TRAPEZOIDAL SWALE SECTION



STRUCTURES INTO THE BANK A MIN. 0.5' ABOVE THE 2-YR WSE THE PROPERTY OF THE ENSURE ACCESS TO DUTLE BY CLEAN OUT OR OTHER ACCESSIBLE STRUCTURE

Figure GS-1. Grass Swale Profile and Sections

SWALE PROFILE

November 2010

8

Urban Drainage and Flood Control District Urban Storm Drainage Criteria Manual Volume 3

November 2010

November 2010

Urban Drainage and Flood Control District

SSA-3

SSA-4

Urban Drainage and Flood Control District Urban Storm Drainage Criteria Manual Volume 3

November 2010

GS-6

Urban Drainage and Flood Control District

## **Brittany N. Ramirez**

From: Controller < Controller@granite-world.com>

**Sent:** Friday, March 1, 2024 1:49 PM

To: CPD ePermit Center
Cc: Brian Blasco; Kelly Blasco

**Subject:** 6600 Franklin Street - Rezone application

**Attachments:**