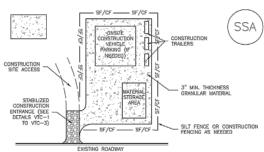

ED AND MULCHED OR OTHERWISE STABILIZED AS APPROVED BY LOCAL JURISDICTION.

(DETAIL ADAPTED FROM TOWN OF PARKER, COLORADO AND CITY OF AURORA, NOT AVAILABLE IN AUTOCAD)

NOTE: MANY JURISDICTIONS HAVE BMP DETAILS THAT VARY FROM UDFOD STANDARD DETAILS. CONSULT WITH LOCAL JURISDICTIONS AS TO WHICH DETAIL SHOULD BE USED WHEN DIFFERENCES ARE NOTES.

**SM-6** 

STABILIZED STAGING AREA SHALL BE ENLARGED IF NECESSARY TO CONTAIN PARKING, STORAGE, AND UNLOADING/LOADING OPERATIONS.

NOTE: MANY MUNICIPALITIES PROHIBIT THE USE OF RECYCLED CONCRETE AS GRANULAR MATERIAL FOR STABILIZED STAGING AREAS DUE TO DIFFICULTIES WITH RE-ESTABLISHMENT OF VECETATION IN AREAS WHERE RECYCLED CONCRETE WAS PLACED.

(DETAILS ADAPTED FROM DOLIGIAS COUNTY, COLORADO, NOT AVAILABLE IN AUTOCAD

## Stabilized Staging Area (SSA)



SSA-1. STABILIZED STAGING AREA

STABILIZED STAGING AREA INSTALLATION NOTES

SEE PLAN VIEW FOR
 LOCATION OF STAGING AREA(\$).
 -CONTRECTOR MAY ADJUST LOCATION AND SIZE OF STAGING AREA WITH APPROVAL FROM THE LOCAL JURISDICTION.

STABILIZED STAGING AREA SHOULD BE APPROPRIATE FOR THE NEEDS OF THE SITE. OVERSIZING RESULTS IN A LARGER AREA TO STABILIZE FOLLOWING CONSTRUCTION.

3. STAGING AREA SHALL BE STABILIZED PRIOR TO OTHER OPERATIONS ON THE SITE. 4. THE STABILIZED STAGING AREA SHALL CONSIST OF A MINIMUM 3" THICK GRANULAR

5. UNLESS OTHERWISE SPECIFIED BY LOCAL JURISDICTION, ROCK SHALL CONSIST OF DOT SECT. #703, AASHTO #3 COARSE AGGREGATE OR 6" (MINUS) ROCK.

ADDITIONAL PERIMETER BMPs MAY BE REQUIRED INCLUDING BUT NOT LIMITED TO SILT FENCE AND CONSTRUCTION FENCING.

STABILIZED STAGING AREA