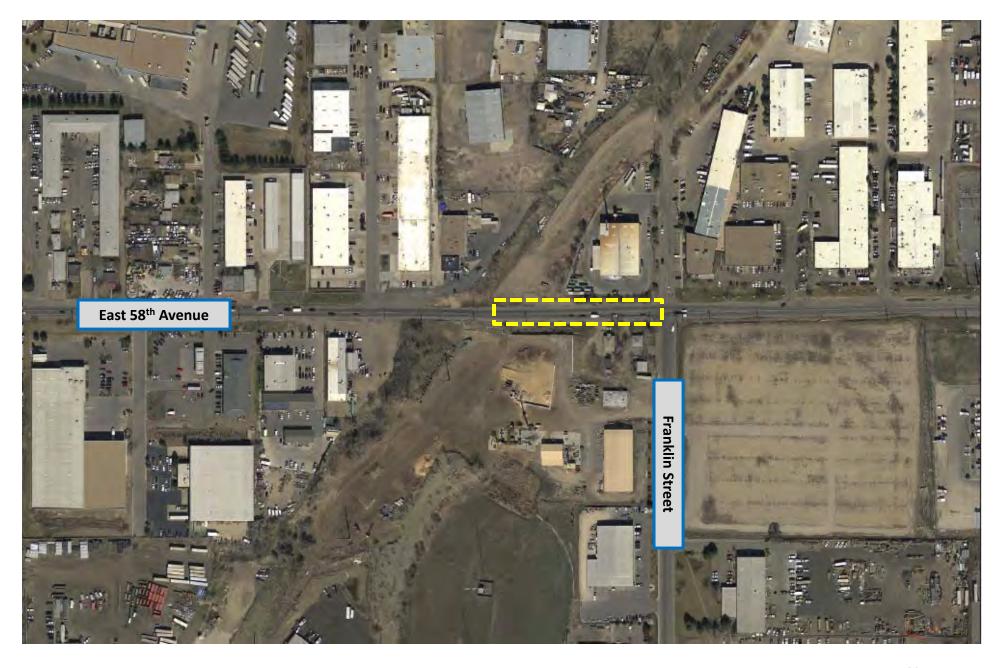

Acceptance of the public improvements constructed at the READY MIXED FIL. NO. 1 SUBDIVISION; and,

WHEREAS, the Adams County Transportation Department recommends Final Acceptance of the public improvements constructed at the READY MIXED FIL. NO. 1 SUBDIVISION, and releasing the posted collateral as noted in the Irrevocable Standby Letter of Credit No. TFTS-917289.

NOW, THEREFORE, BE IT RESOLVED by the Board of County Commissioners, County of Adams, State of Colorado, that the public improvements constructed at the READY MIXED FIL. NO. 1 SUBDIVISION, be and hereby are accepted and approved in accordance with the provisions of the Adams County Development Standards and Regulations.

BE IT FURTHER RESOLVED, that the Irrevocable Standby Letter of Credit No. TFTS-917289 be released in full.



Exhibit A - East 58th Avenue and Franklin Street



# STATE OF COLORADO ) COUNTY OF ADAMS )

At a regular meeting of the Board of County Commissioners for Adams County, Colorado, held at the Government Center in Brighton, Colorado on the 3<sup>rd</sup> day of March, 2015 there were present:

| Charles "Chaz" Tedesco | Excused            |
|------------------------|--------------------|
| Steve O'Dorisio_       | Commissioner       |
| Eva J. Henry           | Commissioner       |
| Erik Hansen            | Commissioner       |
| Jan Pawlowski          | Commissioner       |
| Heidi Miller           | County Attorney    |
| Erica Hannah, Deputy   | Clerk of the Board |

when the following proceedings, among others were held and done, to-wit:

# RESOLUTION APPROVING A SUBDIVISION IMPROVEME