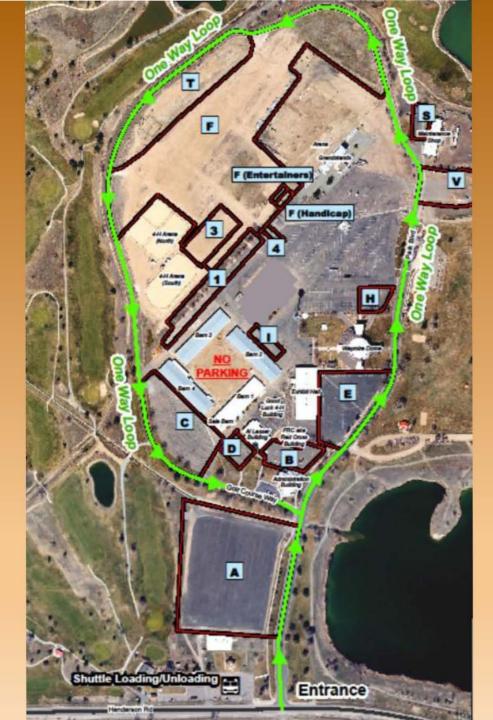

11:15 A.M. ATTENDEE(S): Nathan Mosley / Cassandra Vossler

ITEM: 2018 Adams County Fair Update

11:45 A.M. ATTENDEE(S): Heidi Miller

ITEM: Administrative Item Review / Commissioners

Communication

# STUDY SESSION AGENDA ITEM

DATE: 4/24/18

SUBJECT: 2018 Adams County Fair and Special Event Preview

FROM: Casandra Vossler through Nathan Mosley, Parks & Open Space Director

AGENCY/DEPARTMENT: Parks & Open Space

# **BACKGROUND:**

The Parks and Open Space department plans and implements several special events throughout the year, the largest of which is the annual Adams County Fair. Staff will provide an update for the Board regarding the Fair as well as other special events planned in 2018.