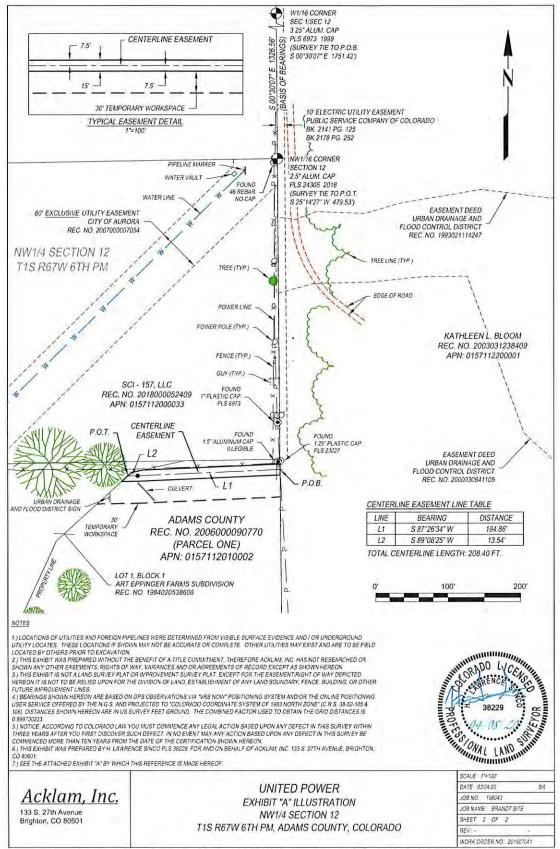

# 6. CONSENT CALENDAR

| <b>A.</b>  | List of Expenditures Under the Dates of August 3-7,2020                                                                                                                                                                                                                                    |
|------------|--------------------------------------------------------------------------------------------------------------------------------------------------------------------------------------------------------------------------------------------------------------------------------------------|
| В.         | Minutes of the Commissioners' Proceedings from August 11, 2020                                                                                                                                                                                                                             |
| С.         | Resolution Regarding Defense and Indemnification of Joseph Archuleta,<br>Darius Ardrey, Yvon Benoit, and Richard Reigenborn as Defendants<br>Pursuant to C.R.S. § 24-10-101, Et Seq.<br>(File approved by ELT)                                                                             |
| D.         | Revised Resolution Establishing Office Closures for 2020<br>(File approved by ELT)                                                                                                                                                                                                         |
| Е.         | Resolution Approving Agreement Regarding Funding of<br>Major Drainageway Planning and Flood Hazard Delineation for Upper<br>Crooked Run and Tributaries Agreement No. 20-01.34<br>(File approved by ELT)                                                                                   |
| F.         | Resolution Approving Agreement Regarding Funding of Major Drainageway<br>Planning for Ragweed Drain and Tributaries Agreement No. 20-06.10<br>(File approved by ELT)                                                                                                                       |
| <b>G</b> . | Resolution Granting Easements between United Power and Adams County<br>for Brandt and Ergers Sites<br>(File approved by ELT)                                                                                                                                                               |
| Н.         | Resolution Approving Agreement Regarding Funding of Major Drainageway<br>Planning and Flood Hazard Area Delineation for Second Creek Tributaries<br>Agreement No. 20-03.26<br>(File approved by ELT)                                                                                       |
| I.         | Resolution Approving Memorandum of Understanding Regarding<br>Community Corrections First Distribution Facility Payment Plan by and<br>between Adams County, Colorado and CoreCivic, Inc.<br>(File approved by ELT)                                                                        |
| J.         | Resolution Approving Right-of-Way Agreement between Adams County<br>and Shanghai Land Investment, LLC for Property Necessary for the Traffic<br>Signal Cabinet Upgrade Project<br>(File approved by ELT)                                                                                   |
| К.         | Resolution Adopting Hearing Officer's Recommendations for Decision<br>Regarding Property Tax Abatement Petitions<br>(File approved by ELT)                                                                                                                                                 |
| L.         | Resolution Approving Right-of-Way Agreement between Adams County<br>and Spera Family Investment Co., for Property Necessary for the East 58th<br>Avenue Improvements Project – East 58th Avenue from Clarkson Street to<br>York Street<br>(File approved by ELT)                           |
| М.         | Resolution Approving Right-of-Way Agreement between Adams County<br>and Patricia R. Gibbons and The Estate of Michael F. Spera for Property<br>Necessary for the East 58th Avenue Improvements Project – East 58th<br>Avenue from Clarkson Street to York Street<br>(File approved by ELT) |
| Ν.         | Resolution Approving Right-of-Way Agreement between Adams County<br>and Zakya Ahadi for Property Necessary for the East 58th Avenue<br>Improvements Project – East 58th Avenue from Clarkson Street to York<br>Street<br>(File approved by ELT)                                            |