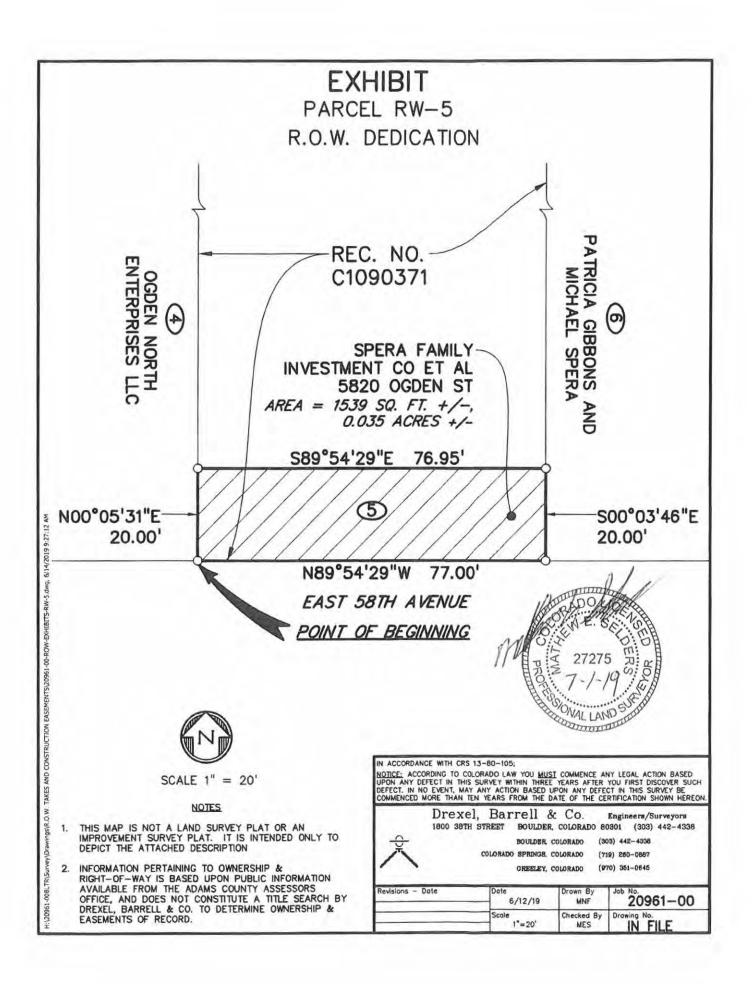

# 6. CONSENT CALENDAR

| <b>A.</b>  | List of Expenditures Under the Dates of August 3-7,2020                                                                                                                                                                                                                                    |
|------------|--------------------------------------------------------------------------------------------------------------------------------------------------------------------------------------------------------------------------------------------------------------------------------------------|
| В.         | Minutes of the Commissioners' Proceedings from August 11, 2020                                                                                                                                                                                                                             |
| С.         | Resolution Regarding Defense and Indemnification of Joseph Archuleta,<br>Darius Ardrey, Yvon Benoit, and Richard Reigenborn as Defendants<br>Pursuant to C.R.S. § 24-10-101, Et Seq.<br>(File approved by ELT)                                                                             |
| D.         | Revised Resolution Establishing Office Closures for 2020<br>(File approved by ELT)                                                                                                                                                                                                         |
| Е.         | Resolution Approving Agreement Regarding Funding of<br>Major Drainageway Planning and Flood Hazard Delineation for Upper<br>Crooked Run and Tributaries Agreement No. 20-01.34<br>(File approved by ELT)                                                                                   |
| F.         | Resolution Approving Agreement Regarding Funding of Major Drainageway<br>Planning for Ragweed Drain and Tributaries Agreement No. 20-06.10<br>(File approved by ELT)                                                                                                                       |
| <b>G</b> . | Resolution Granting Easements between United Power and Adams County<br>for Brandt and Ergers Sites<br>(File approved by ELT)                                                                                                                                                               |
| Н.         | Resolution Approving Agreement Regarding Funding of Major Drainageway<br>Planning and Flood Hazard Area Delineation for Second Creek Tributaries<br>Agreement No. 20-03.26<br>(File approved by ELT)                                                                                       |
| I.         | Resolution Approving Memorandum of Understanding Regarding<br>Community Corrections First Distribution Facility Payment Plan by and<br>between Adams County, Colorado and CoreCivic, Inc.<br>(File approved by ELT)                                                                        |
| J.         | Resolution Approving Right-of-Way Agreement between Adams County<br>and Shanghai Land Investment, LLC for Property Necessary for the Traffic<br>Signal Cabinet Upgrade Project<br>(File approved by ELT)                                                                                   |
| К.         | Resolution Adopting Hearing Officer's Recommendations for Decision<br>Regarding Property Tax Abatement Petitions<br>(File approved by ELT)                                                                                                                                                 |
| L.         | Resolution Approving Right-of-Way Agreement between Adams County<br>and Spera Family Investment Co., for Property Necessary for the East 58th<br>Avenue Improvements Project – East 58th Avenue from Clarkson Street to<br>York Street<br>(File approved by ELT)                           |
| М.         | Resolution Approving Right-of-Way Agreement between Adams County<br>and Patricia R. Gibbons and The Estate of Michael F. Spera for Property<br>Necessary for the East 58th Avenue Improvements Project – East 58th<br>Avenue from Clarkson Street to York Street<br>(File approved by ELT) |
| Ν.         | Resolution Approving Right-of-Way Agreement between Adams County<br>and Zakya Ahadi for Property Necessary for the East 58th Avenue<br>Improvements Project – East 58th Avenue from Clarkson Street to York<br>Street<br>(File approved by ELT)                                            |