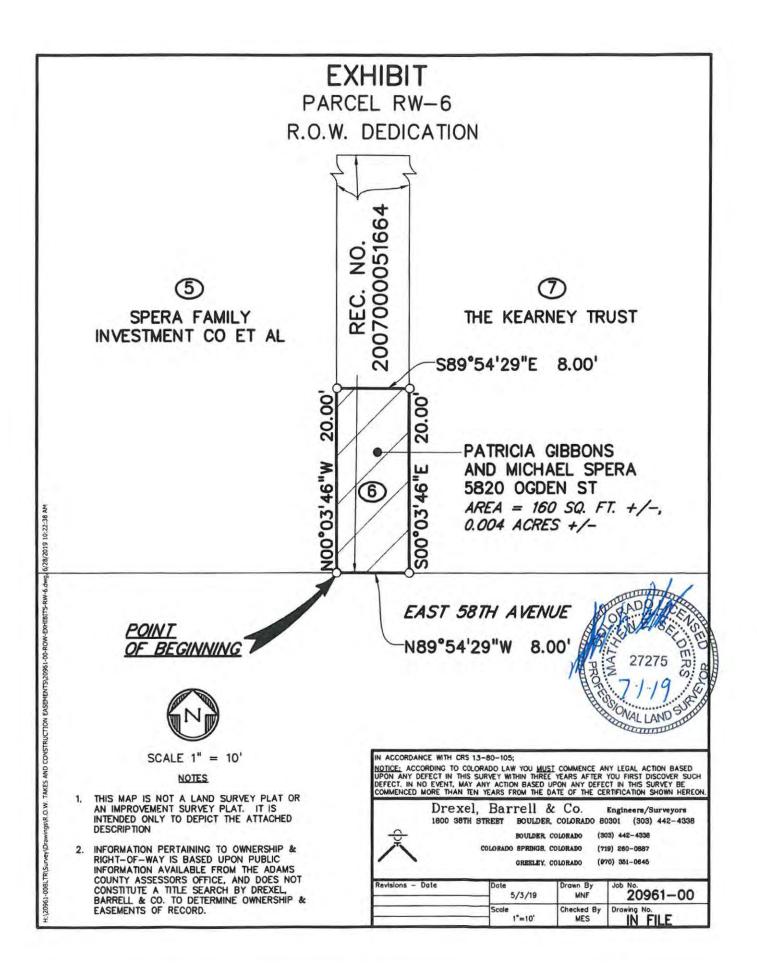

# 6. CONSENT CALENDAR

| <b>A.</b>  | List of Expenditures Under the Dates of August 3-7,2020                                                                                                                                                                                                                                    |
|------------|--------------------------------------------------------------------------------------------------------------------------------------------------------------------------------------------------------------------------------------------------------------------------------------------|
| В.         | Minutes of the Commissioners' Proceedings from August 11, 2020                                                                                                                                                                                                                             |
| С.         | Resolution Regarding Defense and Indemnification of Joseph Archuleta,<br>Darius Ardrey, Yvon Benoit, and Richard Reigenborn as Defendants<br>Pursuant to C.R.S. § 24-10-101, Et Seq.<br>(File approved by ELT)                                                                             |
| D.         | Revised Resolution Establishing Office Closures for 2020<br>(File approved by ELT)                                                                                                                                                                                                         |
| Е.         | Resolution Approving Agreement Regarding Funding of<br>Major Drainageway Planning and Flood Hazard Delineation for Upper<br>Crooked Run and Tributaries Agreement No. 20-01.34<br>(File approved by ELT)                                                                                   |
| F.         | Resolution Approving Agreement Regarding Funding of Major Drainageway<br>Planning for Ragweed Drain and Tributaries Agreement No. 20-06.10<br>(File approved by ELT)                                                                                                                       |
| <b>G</b> . | Resolution Granting Easements between United Power and Adams County<br>for Brandt and Ergers Sites<br>(File approved by ELT)                                                                                                                                                               |
| Н.         | Resolution Approving Agreement Regarding Funding of Major Drainageway<br>Planning and Flood Hazard Area Delineation for Second Creek Tributaries<br>Agreement No. 20-03.26<br>(File approved by ELT)                                                                                       |
| I.         | Resolution Approving Memorandum of Understanding Regarding<br>Community Corrections First Distribution Facility Payment Plan by and<br>between Adams County, Colorado and CoreCivic, Inc.<br>(File approved by ELT)                                                                        |
| J.         | Resolution Approving Right-of-Way Agreement between Adams County<br>and Shanghai Land Investment, LLC for Property Necessary for the Traffic<br>Signal Cabinet Upgrade Project<br>(File approved by ELT)                                                                                   |
| К.         | Resolution Adopting Hearing Officer's Recommendations for Decision<br>Regarding Property Tax Abatement Petitions<br>(File approved by ELT)                                                                                                                                                 |
| L.         | Resolution Approving Right-of-Way Agreement between Adams County<br>and Spera Family Investment Co., for Property Necessary for the East 58th<br>Avenue Improvements Project – East 58th Avenue from Clarkson Street to<br>York Street<br>(File approved by ELT)                           |
| М.         | Resolution Approving Right-of-Way Agreement between Adams County<br>and Patricia R. Gibbons and The Estate of Michael F. Spera for Property<br>Necessary for the East 58th Avenue Improvements Project – East 58th<br>Avenue from Clarkson Street to York Street<br>(File approved by ELT) |
| Ν.         | Resolution Approving Right-of-Way Agreement between Adams County<br>and Zakya Ahadi for Property Necessary for the East 58th Avenue<br>Improvements Project – East 58th Avenue from Clarkson Street to York<br>Street<br>(File approved by ELT)                                            |