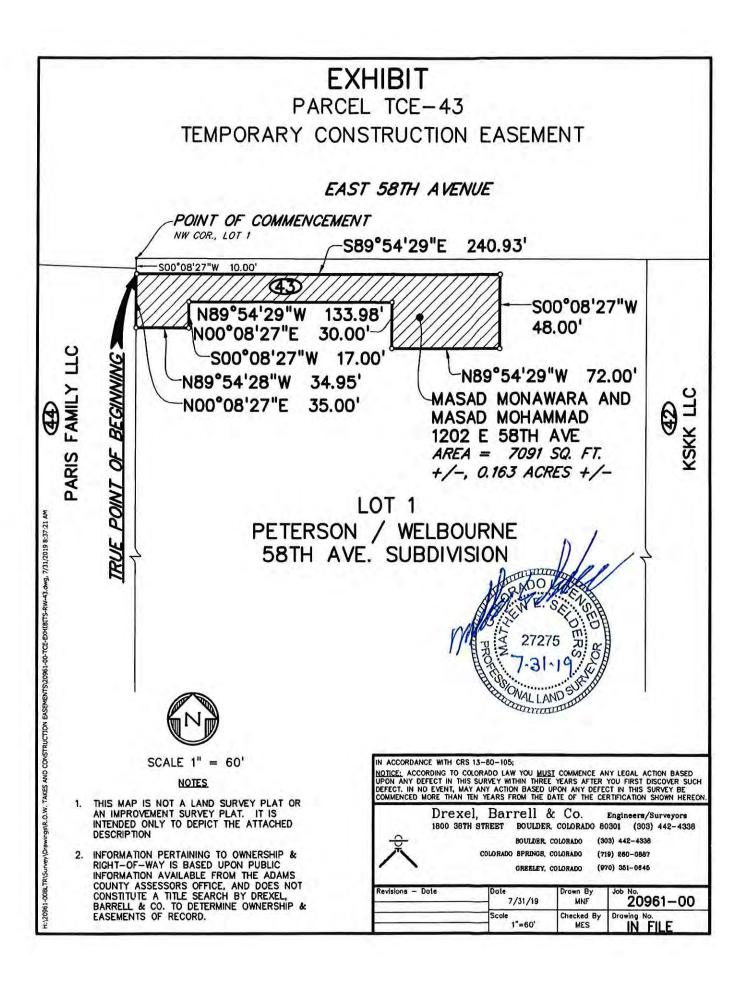

# 6. CONSENT CALENDAR

| <b>A.</b>  | List of Expenditures Under the Dates of August 3-7,2020                                                                                                                                                                                                                                    |
|------------|--------------------------------------------------------------------------------------------------------------------------------------------------------------------------------------------------------------------------------------------------------------------------------------------|
| В.         | Minutes of the Commissioners' Proceedings from August 11, 2020                                                                                                                                                                                                                             |
| С.         | Resolution Regarding Defense and Indemnification of Joseph Archuleta,<br>Darius Ardrey, Yvon Benoit, and Richard Reigenborn as Defendants<br>Pursuant to C.R.S. § 24-10-101, Et Seq.<br>(File approved by ELT)                                                                             |
| D.         | Revised Resolution Establishing Office Closures for 2020<br>(File approved by ELT)                                                                                                                                                                                                         |
| Е.         | Resolution Approving Agreement Regarding Funding of<br>Major Drainageway Planning and Flood Hazard Delineation for Upper<br>Crooked Run and Tributaries Agreement No. 20-01.34<br>(File approved by ELT)                                                                                   |
| F.         | Resolution Approving Agreement Regarding Funding of Major Drainageway<br>Planning for Ragweed Drain and Tributaries Agreement No. 20-06.10<br>(File approved by ELT)                                                                                                                       |
| <b>G</b> . | Resolution Granting Easements between United Power and Adams County<br>for Brandt and Ergers Sites<br>(File approved by ELT)                                                                                                                                                               |
| Н.         | Resolution Approving Agreement Regarding Funding of Major Drainageway<br>Planning and Flood Hazard Area Delineation for Second Creek Tributaries<br>Agreement No. 20-03.26<br>(File approved by ELT)                                                                                       |
| I.         | Resolution Approving Memorandum of Understanding Regarding<br>Community Corrections First Distribution Facility Payment Plan by and<br>between Adams County, Colorado and CoreCivic, Inc.<br>(File approved by ELT)                                                                        |
| J.         | Resolution Approving Right-of-Way Agreement between Adams County<br>and Shanghai Land Investment, LLC for Property Necessary for the Traffic<br>Signal Cabinet Upgrade Project<br>(File approved by ELT)                                                                                   |
| К.         | Resolution Adopting Hearing Officer's Recommendations for Decision<br>Regarding Property Tax Abatement Petitions<br>(File approved by ELT)                                                                                                                                                 |
| L.         | Resolution Approving Right-of-Way Agreement between Adams County<br>and Spera Family Investment Co., for Property Necessary for the East 58th<br>Avenue Improvements Project – East 58th Avenue from Clarkson Street to<br>York Street<br>(File approved by ELT)                           |
| М.         | Resolution Approving Right-of-Way Agreement between Adams County<br>and Patricia R. Gibbons and The Estate of Michael F. Spera for Property<br>Necessary for the East 58th Avenue Improvements Project – East 58th<br>Avenue from Clarkson Street to York Street<br>(File approved by ELT) |
| Ν.         | Resolution Approving Right-of-Way Agreement between Adams County<br>and Zakya Ahadi for Property Necessary for the East 58th Avenue<br>Improvements Project – East 58th Avenue from Clarkson Street to York<br>Street<br>(File approved by ELT)                                            |