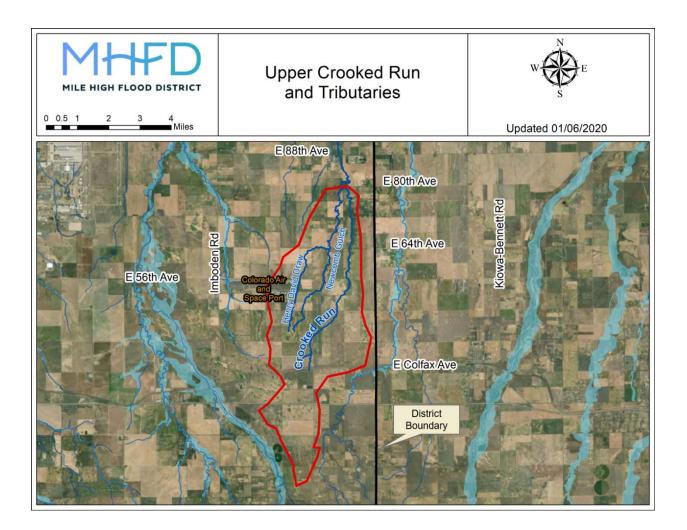

# 6. CONSENT CALENDAR

| <b>A.</b>  | List of Expenditures Under the Dates of August 3-7,2020                                                                                                                                                                                                                                    |
|------------|--------------------------------------------------------------------------------------------------------------------------------------------------------------------------------------------------------------------------------------------------------------------------------------------|
| В.         | Minutes of the Commissioners' Proceedings from August 11, 2020                                                                                                                                                                                                                             |
| С.         | Resolution Regarding Defense and Indemnification of Joseph Archuleta,<br>Darius Ardrey, Yvon Benoit, and Richard Reigenborn as Defendants<br>Pursuant to C.R.S. § 24-10-101, Et Seq.<br>(File approved by ELT)                                                                             |
| D.         | Revised Resolution Establishing Office Closures for 2020<br>(File approved by ELT)                                                                                                                                                                                                         |
| Е.         | Resolution Approving Agreement Regarding Funding of<br>Major Drainageway Planning and Flood Hazard Delineation for Upper<br>Crooked Run and Tributaries Agreement No. 20-01.34<br>(File approved by ELT)                                                                                   |
| F.         | Resolution Approving Agreement Regarding Funding of Major Drainageway<br>Planning for Ragweed Drain and Tributaries Agreement No. 20-06.10<br>(File approved by ELT)                                                                                                                       |
| <b>G</b> . | Resolution Granting Easements between United Power and Adams County<br>for Brandt and Ergers Sites<br>(File approved by ELT)                                                                                                                                                               |
| Н.         | Resolution Approving Agreement Regarding Funding of Major Drainageway<br>Planning and Flood Hazard Area Delineation for Second Creek Tributaries<br>Agreement No. 20-03.26<br>(File approved by ELT)                                                                                       |
| I.         | Resolution Approving Memorandum of Understanding Regarding<br>Community Corrections First Distribution Facility Payment Plan by and<br>between Adams County, Colorado and CoreCivic, Inc.<br>(File approved by ELT)                                                                        |
| J.         | Resolution Approving Right-of-Way Agreement between Adams County<br>and Shanghai Land Investment, LLC for Property Necessary for the Traffic<br>Signal Cabinet Upgrade Project<br>(File approved by ELT)                                                                                   |
| К.         | Resolution Adopting Hearing Officer's Recommendations for Decision<br>Regarding Property Tax Abatement Petitions<br>(File approved by ELT)                                                                                                                                                 |
| L.         | Resolution Approving Right-of-Way Agreement between Adams County<br>and Spera Family Investment Co., for Property Necessary for the East 58th<br>Avenue Improvements Project – East 58th Avenue from Clarkson Street to<br>York Street<br>(File approved by ELT)                           |
| М.         | Resolution Approving Right-of-Way Agreement between Adams County<br>and Patricia R. Gibbons and The Estate of Michael F. Spera for Property<br>Necessary for the East 58th Avenue Improvements Project – East 58th<br>Avenue from Clarkson Street to York Street<br>(File approved by ELT) |
| Ν.         | Resolution Approving Right-of-Way Agreement between Adams County<br>and Zakya Ahadi for Property Necessary for the East 58th Avenue<br>Improvements Project – East 58th Avenue from Clarkson Street to York<br>Street<br>(File approved by ELT)                                            |