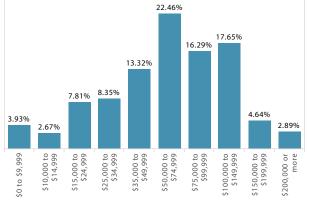

16,182

18,108

18,278

20K

17,510

17,657

Income (Percent of total 2012 dollars)